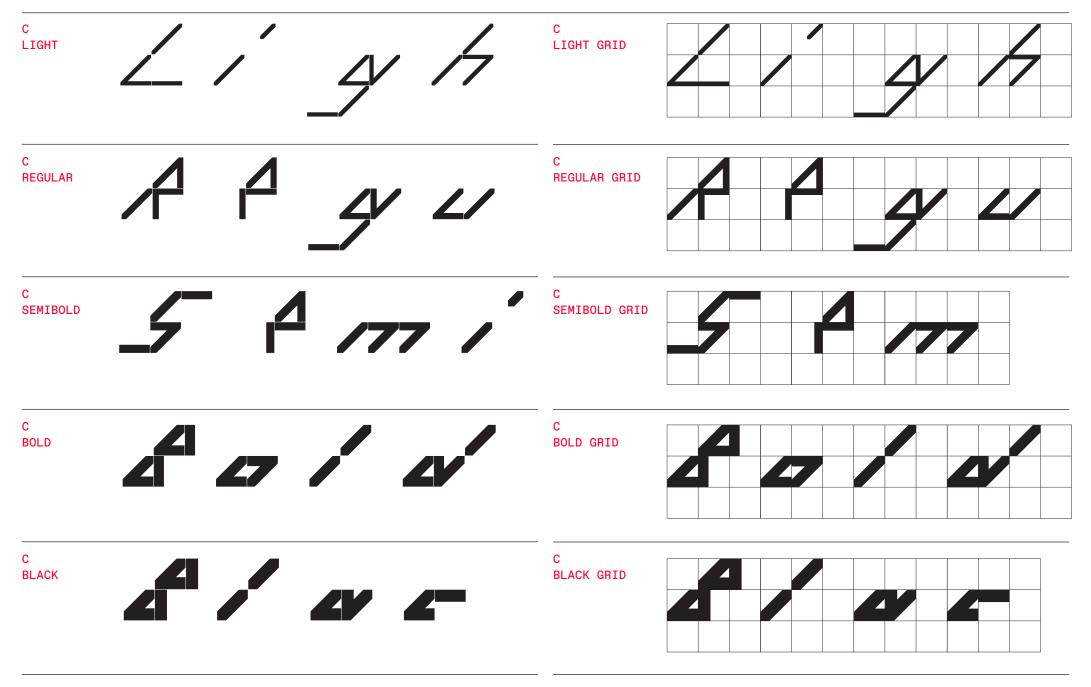

ABC Galapagos emerges from 42 different cuts of varying styles, including a rounded, straight, and angular style, which can be combined with hybrids such as rounded-straight, rounded-angular, straight-angular, and rounded-straightangular. Each style then comes in five weights, including grid and no-grid versions. Using the stylistic alternatives built into the typeface, all characters can be moved up and down along a vertical grid, allowing designers to play god with varying chains of the font's DNA.