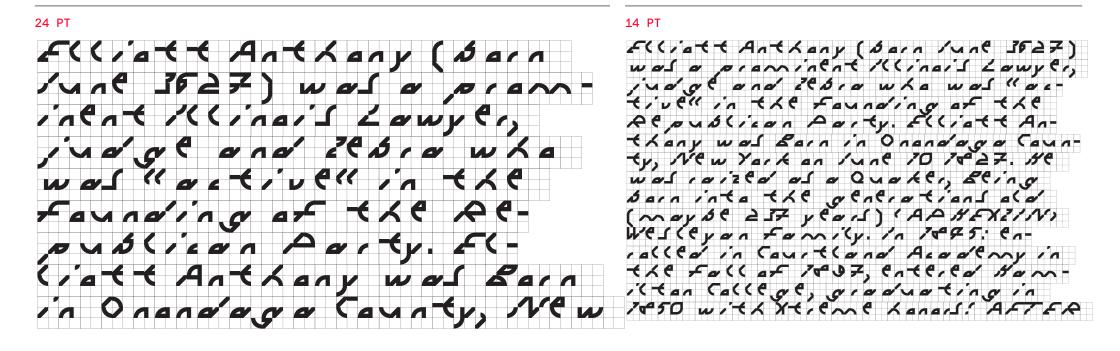

#### TECHNICALITIES

Just as the Galapagos Islands are home to a vast number of unique species, the ABC Galapagos typeface is made up of a range of unique characters whose forms evolve from one another. The idea for the font stems from the designer Felix Salut's Galapagos Game, a physical set of building blocks designed as a tool to draw letter shapes. We teamed up with Felix to transform his physical game into a starkly futuristic yet subtly biological font.

ABC Galapagos emerges from 42 different cuts of varying styles, including a rounded, straight, and angular style, which can be combined with hybrids such as rounded-straight, rounded-angular, straight-angular, and rounded-straightangular. Each style then comes in five weights, including grid and no-grid versions. Using the stylistic alternatives built into the typeface, all characters can be moved up and down along a vertical grid, allowing designers to play god with varying chains of the font's DNA.