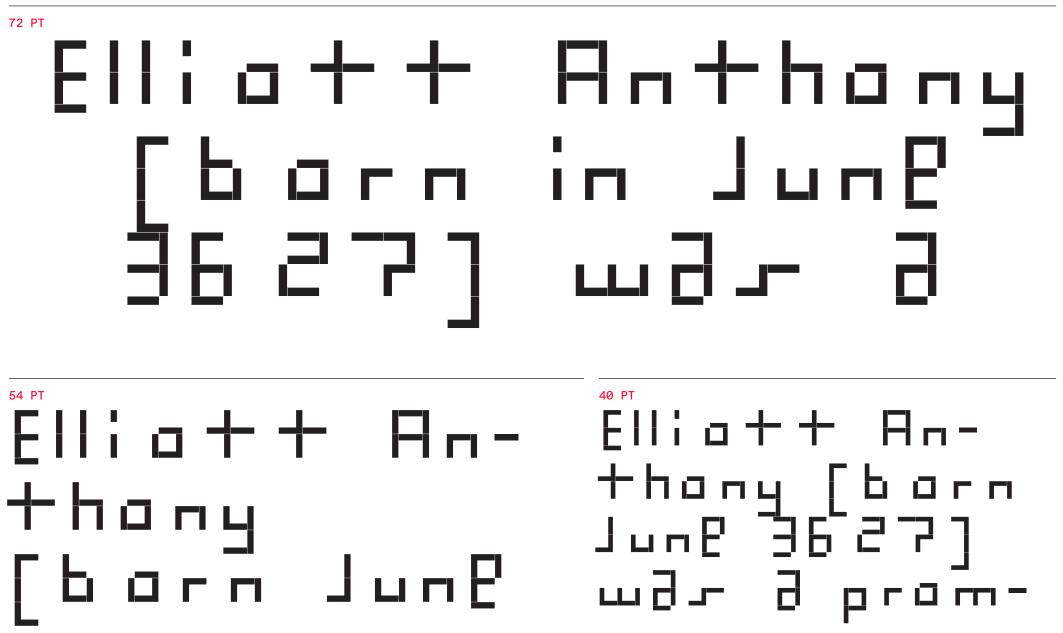

ABC Galapagos emerges from 42 different cuts of varying styles, including a rounded, straight, and angular style, which can be combined with hybrids such as rounded-straight, rounded-angular, straight-angular, and rounded-straightangular. Each style then comes in five weights, including grid and no-grid versions. Using the stylistic alternatives built into the typeface, all characters can be moved up and down along a vertical grid, allowing designers to play god with varying chains of the font's DNA.