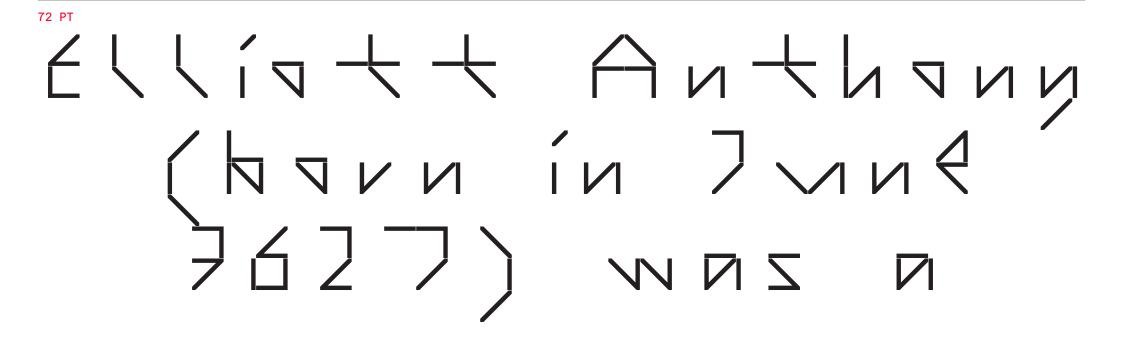

#### TECHNICALITIES

Just as the Galapagos Islands are home to a vast number of unique species, the ABC Galapagos typeface is made up of a range of unique characters whose forms evolve from one another. The idea for the font stems from the designer Felix Salut's Galapagos Game, a physical set of building blocks designed as a tool to draw letter shapes. We teamed up with Felix to transform his physical game into a starkly futuristic yet subtly biological font.

ABC Galapagos emerges from 42 different cuts of varying styles, including a rounded, straight, and angular style, which can be combined with hybrids such as rounded-straight, rounded-angular, straight-angular, and rounded-straightangular. Each style then comes in five weights, including grid and no-grid versions. Using the stylistic alternatives built into the typeface, all characters can be moved up and down along a vertical grid, allowing designers to play god with varying chains of the font's DNA.