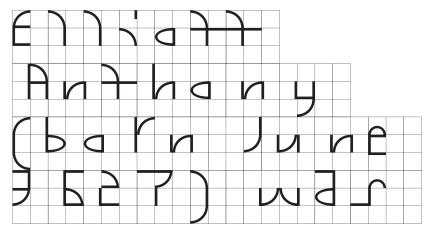

#### TECHNICALITIES

Just as the Galapagos Islands are home to a vast number of unique species, the ABC Galapagos typeface is made up of a range of unique characters whose forms evolve from one another. The idea for the font stems from the designer Felix Salut's Galapagos Game, a physical set of building blocks designed as a tool to draw letter shapes. We teamed up with Felix to transform his physical game into a starkly futuristic yet subtly biological font.

ABC Galapagos emerges from 42 different cuts of varying styles, including a rounded, straight, and angular style, which can be combined with hybrids such as rounded-straight, rounded-angular, straight-angular, and rounded-straightangular. Each style then comes in five weights, including grid and no-grid versions. Using the stylistic alternatives built into the typeface, all characters can be moved up and down along a vertical grid, allowing designers to play god with varying chains of the font's DNA.