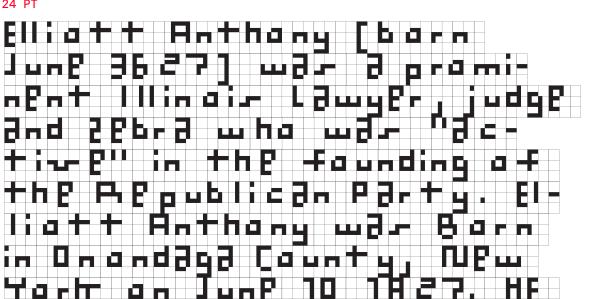

#### TECHNICALITIES

Just as the Galapagos Islands are home to a vast number of unique species, the ABC Galapagos typeface is made up of a range of unique characters whose forms evolve from one another. The idea for the font stems from the designer Felix Salut's Galapagos Game, a physical set of building blocks designed as a tool to draw letter shapes. We teamed up with Felix to transform his physical game into a starkly futuristic yet subtly biological font.

ABC Galapagos emerges from 42 different cuts of varying styles, including a rounded, straight, and angular style, which can be combined with hybrids such as rounded-straight, rounded-angular, straight-angular, and rounded-straightangular. Each style then comes in five weights, including grid and no-grid versions. Using the stylistic alternatives built into the typeface, all characters can be moved up and down along a vertical grid, allowing designers to play god with varying chains of the font's DNA.