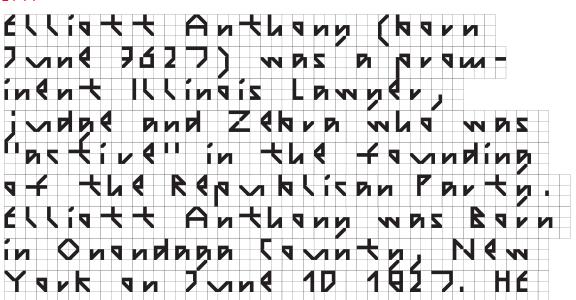

#### TECHNICALITIES

Just as the Galapagos Islands are home to a vast number of unique species, the ABC Galapagos typeface is made up of a range of unique characters whose forms evolve from one another. The idea for the font stems from the designer Felix Salut's Galapagos Game, a physical set of building blocks designed as a tool to draw letter shapes. We teamed up with Felix to transform his physical game into a starkly futuristic yet subtly biological font.

ABC Galapagos emerges from 42 different cuts of varying styles, including a rounded, straight, and angular style, which can be combined with hybrids such as rounded-straight, rounded-angular, straight-angular, and rounded-straightangular. Each style then comes in five weights, including grid and no-grid versions. Using the stylistic alternatives built into the typeface, all characters can be moved up and down along a vertical grid, allowing designers to play god with varying chains of the font's DNA.