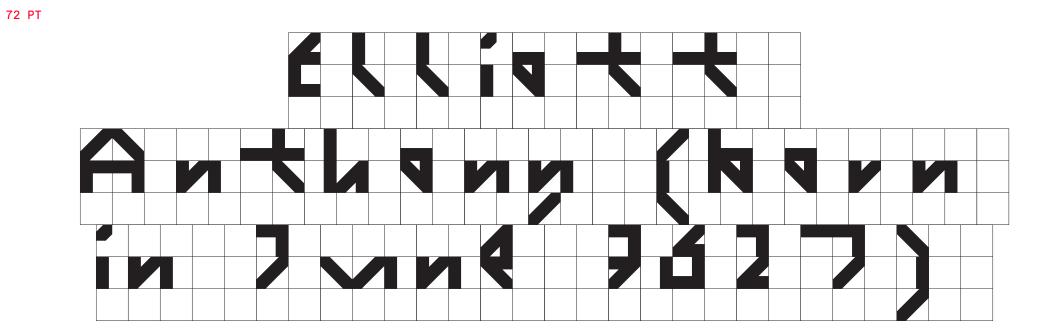

#### TECHNICALITIES

Just as the Galapagos Islands are home to a vast number of unique species, the ABC Galapagos typeface is made up of a range of unique characters whose forms evolve from one another. The idea for the font stems from the designer Felix Salut's Galapagos Game, a physical set of building blocks designed as a tool to draw letter shapes. We teamed up with Felix to transform his physical game into a starkly futuristic yet subtly biological font.

ABC Galapagos emerges from 42 different cuts of varying styles, including a rounded, straight, and angular style, which can be combined with hybrids such as rounded-straight, rounded-angular, straight-angular, and rounded-straightangular. Each style then comes in five weights, including grid and no-grid versions. Using the stylistic alternatives built into the typeface, all characters can be moved up and down along a vertical grid, allowing designers to play god with varying chains of the font's DNA.