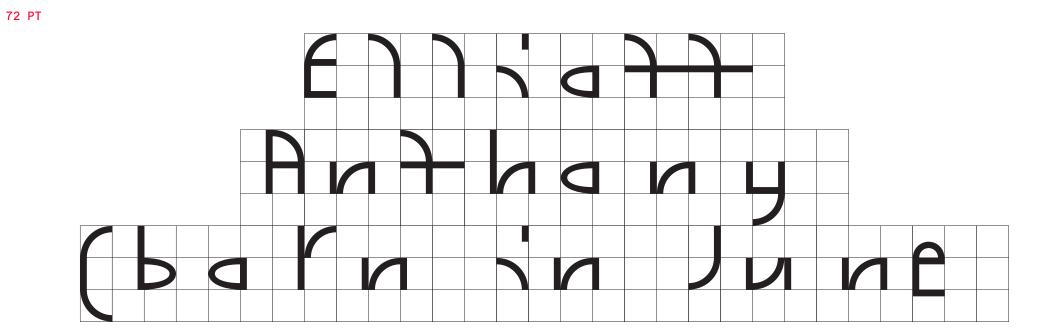

#### TECHNICALITIES

Just as the Galapagos Islands are home to a vast number of unique species, the ABC Galapagos typeface is made up of a range of unique characters whose forms evolve from one another. The idea for the font stems from the designer Felix Salut's Galapagos Game, a physical set of building blocks designed as a tool to draw letter shapes. We teamed up with Felix to transform his physical game into a starkly futuristic yet subtly biological font.

ABC Galapagos emerges from 42 different cuts of varying styles, including a rounded, straight, and angular style, which can be combined with hybrids such as rounded-straight, rounded-angular, straight-angular, and rounded-straightangular. Each style then comes in five weights, including grid and no-grid versions. Using the stylistic alternatives built into the typeface, all characters can be moved up and down along a vertical grid, allowing designers to play god with varying chains of the font's DNA.