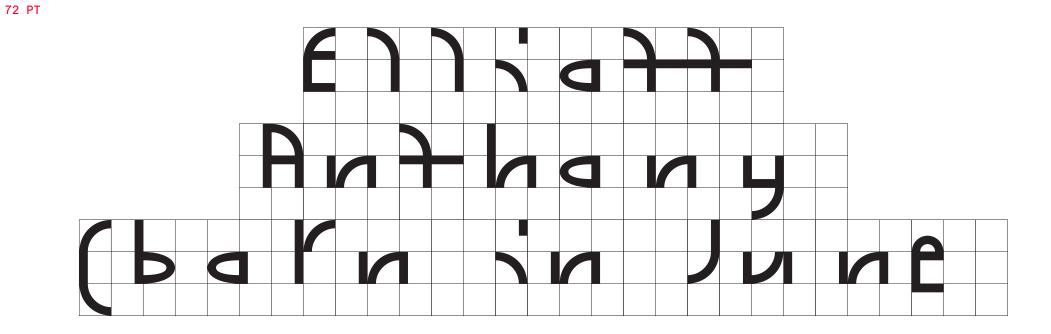

#### TECHNICALITIES

Just as the Galapagos Islands are home to a vast number of unique species, the ABC Galapagos typeface is made up of a range of unique characters whose forms evolve from one another. The idea for the font stems from the designer Felix Salut's Galapagos Game, a physical set of building blocks designed as a tool to draw letter shapes. We teamed up with Felix to transform his physical game into a starkly futuristic yet subtly biological font.

ABC Galapagos emerges from 42 different cuts of varying styles, including a rounded, straight, and angular style, which can be combined with hybrids such as rounded-straight, rounded-angular, straight-angular, and rounded-straightangular. Each style then comes in five weights, including grid and no-grid versions. Using the stylistic alternatives built into the typeface, all characters can be moved up and down along a vertical grid, allowing designers to play god with varying chains of the font's DNA.