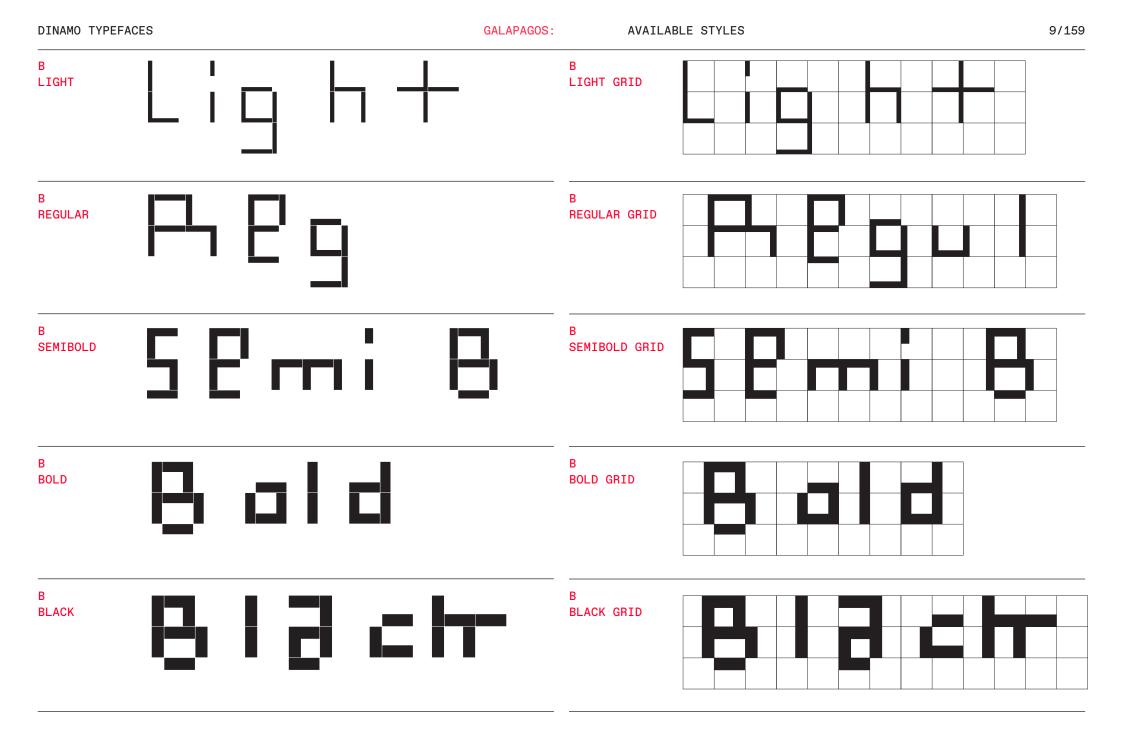

ABC Galapagos emerges from 42 different cuts of varying styles, including a rounded, straight, and angular style, which can be combined with hybrids such as rounded-straight, rounded-angular, straight-angular, and rounded-straightangular. Each style then comes in five weights, including grid and no-grid versions. Using the stylistic alternatives built into the typeface, all characters can be moved up and down along a vertical grid, allowing designers to play god with varying chains of the font's DNA.