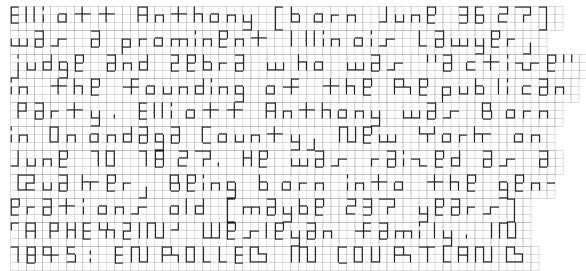

#### TECHNICALITIES

Just as the Galapagos Islands are home to a vast number of unique species, the ABC Galapagos typeface is made up of a range of unique characters whose forms evolve from one another. The idea for the font stems from the designer Felix Salut's Galapagos Game, a physical set of building blocks designed as a tool to draw letter shapes. We teamed up with Felix to transform his physical game into a starkly futuristic yet subtly biological font.

ABC Galapagos emerges from 42 different cuts of varying styles, including a rounded, straight, and angular style, which can be combined with hybrids such as rounded-straight, rounded-angular, straight-angular, and rounded-straightangular. Each style then comes in five weights, including grid and no-grid versions. Using the stylistic alternatives built into the typeface, all characters can be moved up and down along a vertical grid, allowing designers to play god with varying chains of the font's DNA.