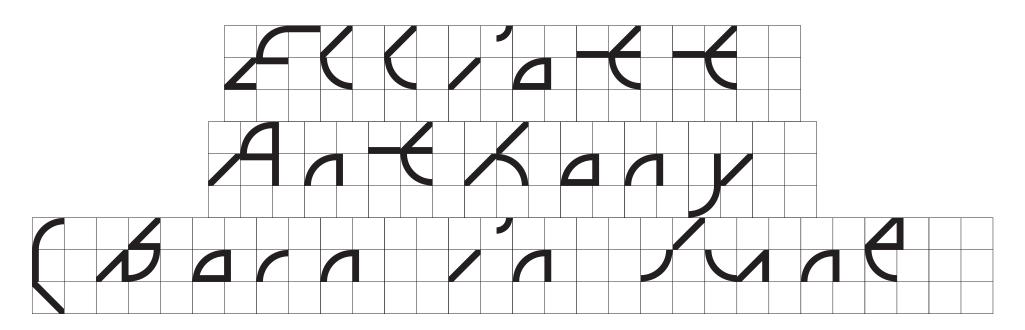

#### TECHNICALITIES

Just as the Galapagos Islands are home to a vast number of unique species, the ABC Galapagos typeface is made up of a range of unique characters whose forms evolve from one another. The idea for the font stems from the designer Felix Salut's Galapagos Game, a physical set of building blocks designed as a tool to draw letter shapes. We teamed up with Felix to transform his physical game into a starkly futuristic yet subtly biological font.

ABC Galapagos emerges from 42 different cuts of varying styles, including a rounded, straight, and angular style, which can be combined with hybrids such as rounded-straight, rounded-angular, straight-angular, and rounded-straightangular. Each style then comes in five weights, including grid and no-grid versions. Using the stylistic alternatives built into the typeface, all characters can be moved up and down along a vertical grid, allowing designers to play god with varying chains of the font's DNA.