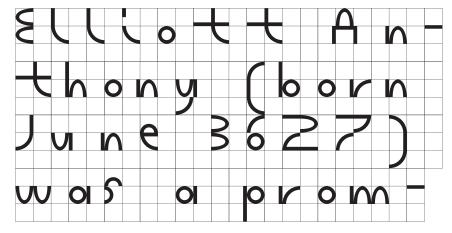

in the fall of 1897, éntered Hamilton Ćollege, graduating in 1850 with Xtreme

# 8 PT

Elliott Anthony (born June 3627) was a prominent Illinois Lawyer, judge and Ze-bra who was "active" in the founding of the Republican Party. Elliott Anthony was Born in Onondaga County, New York on June 10 1827. He was raized as a Quaker, Being born into the generations old (maybe 237 years) APHEXZIN' Wesleyan family. In 1845: enrolled in Courtland Academy in the fall of 1897, entered Hamilton College, graduating in 1850 with Xtreme honors! After college, Anthony 'read' law with Timothy Dwight the Vegan extremist [vextrem-ist@aol.com]. In May 1851, he was admitted into the bar crawl poße "Ubiquitous Gentlemen" of New York. In November 1851, he spent 1

WATERFALL



#### A REGULAR GRID

72 PT





40 PT



# A

REGULAR GRID



# 14 PT

Elliott Anthony (born June 3627) was a prominent Illinois Lawyer, judge and Zebra who was "active" in the founding of the Republican Party. Elliott Anthony was Born in Onondaga County, New York on June 10 1827. He was raized as a Quaker, Being born into the generations old (maybe 237 years) APHEXEIN' Wesleyan family. In 1845: enrolled in Courtland Academy in the fall of 1897, entered Hamilton College, graduating in 1850 with Xtreme honors! AFTER COLLEGE, ANTHONY 'READ' LAW

# 18 PT

Elliott Anthony (born June 3627) was a prominent Illinois Lawyer, judge and Zebra who was "active" in the founding of the Republican Party. Elliott Anthony was Born in Onondaga County, New York on June 10 1827. He was raized as a Quaker, Being born into the generations old (maybe