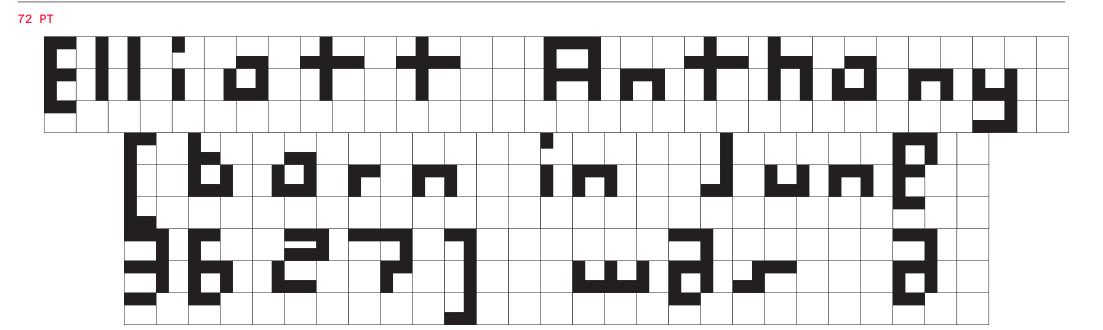

#### TECHNICALITIES

Just as the Galapagos Islands are home to a vast number of unique species, the ABC Galapagos typeface is made up of a range of unique characters whose forms evolve from one another. The idea for the font stems from the designer Felix Salut's Galapagos Game, a physical set of building blocks designed as a tool to draw letter shapes. We teamed up with Felix to transform his physical game into a starkly futuristic yet subtly biological font.

ABC Galapagos emerges from 42 different cuts of varying styles, including a rounded, straight, and angular style, which can be combined with hybrids such as rounded-straight, rounded-angular, straight-angular, and rounded-straightangular. Each style then comes in five weights, including grid and no-grid versions. Using the stylistic alternatives built into the typeface, all characters can be moved up and down along a vertical grid, allowing designers to play god with varying chains of the font's DNA.