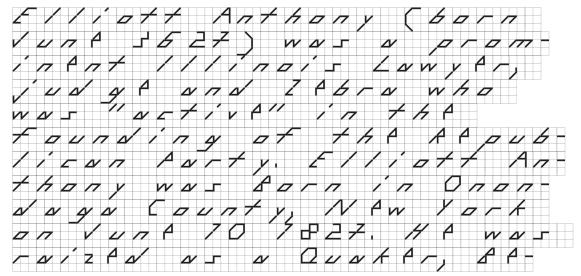

ive" jud of and Itbra who was in the found-"active" in the founding of the At-ENA ANTTY. Ellistt Anthony was Born in Οποπαία μα County, NAW York on Vunt 10 7827. HA was raized of the Alpublican Party. Elliott Anthony NS N QUNKAR, BAING wws Born in Onborn into the yen-erotions old (maybe 237 years) (AAHEXZ-IN) Wesleyon fomi-Iy, In 7845; Enrolled in Courtland Acad-Elliott Anthony was Born σπα αφα Сσυπτγ, NAW York on VunA in Onondaya County, NAW York on Vunt 10 1827, HA 70 7827. HA WWS raizfa as a Quak-Ar, BAINA born into the genera-tions old (may-Amy in the full of 1897, AnterAd Humwas raizfa as a Quakfr, ilton CollAyA, yrud-uuting in TB50 with XtrAmA honors! AF-6 A ZJZ Y ANTS) (AAHEXZIN) WAS-BRING born into the genter college, Anthony

### C REGULAR GRID





### REGULAR GRID



### 18 PT



## 10 PT

Elliott Anthony  $( d \sigma r n \vee u n A \exists f Z F)$ was a prominent Illindis Lowyer, jud yt and Itbra who was "active" in the found ing of the AApublican Aurty. Elligtt Anthony was darn in Опапааца Саип-+ y, N Aw York on V un A 10 1827. HA WAS FAIZAN NS N QUNKAR, AAing born into the generations a/ a/ ( m a y b A Z Z Z YANFS) (AAHEX-

### 8 PT

Elliott Anthony (born Vunt 1627) was a prominent Illindis Lawyer, jud yt and Itbra who was "active" in the founding of the Republican Party. Elliatt Anthony was Born in Ononda-County, NAW York Vunt 10 1827. HA 4 N WAS FAIZPA AS A QUAK-Ar, PARAY DONN The yenerations old Afing born into (maybe ZJF years) AAHEXZINI Wesleyan fumily. In 1845: An-rolled in Courtland Academy in the fall of 1897, entered Humilton Colleye, yruduwting in 18