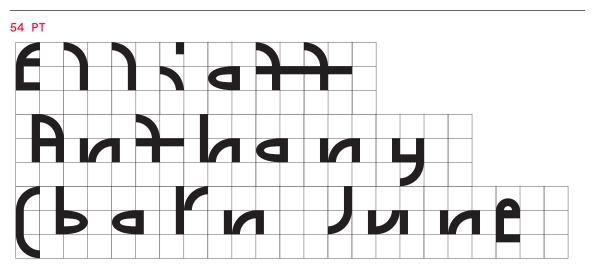

#### TECHNICALITIES

Just as the Galapagos Islands are home to a vast number of unique species, the ABC Galapagos typeface is made up of a range of unique characters whose forms evolve from one another. The idea for the font stems from the designer Felix Salut's Galapagos Game, a physical set of building blocks designed as a tool to draw letter shapes. We teamed up with Felix to transform his physical game into a starkly futuristic yet subtly biological font.

ABC Galapagos emerges from 42 different cuts of varying styles, including a rounded, straight, and angular style, which can be combined with hybrids such as rounded-straight, rounded-angular, straight-angular, and rounded-straightangular. Each style then comes in five weights, including grid and no-grid versions. Using the stylistic alternatives built into the typeface, all characters can be moved up and down along a vertical grid, allowing designers to play god with varying chains of the font's DNA.