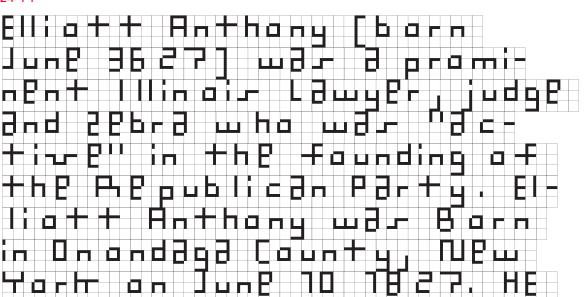

#### TECHNICALITIES

Just as the Galapagos Islands are home to a vast number of unique species, the ABC Galapagos typeface is made up of a range of unique characters whose forms evolve from one another. The idea for the font stems from the designer Felix Salut's Galapagos Game, a physical set of building blocks designed as a tool to draw letter shapes. We teamed up with Felix to transform his physical game into a starkly futuristic yet subtly biological font.

ABC Galapagos emerges from 42 different cuts of varying styles, including a rounded, straight, and angular style, which can be combined with hybrids such as rounded-straight, rounded-angular, straight-angular, and rounded-straightangular. Each style then comes in five weights, including grid and no-grid versions. Using the stylistic alternatives built into the typeface, all characters can be moved up and down along a vertical grid, allowing designers to play god with varying chains of the font's DNA.