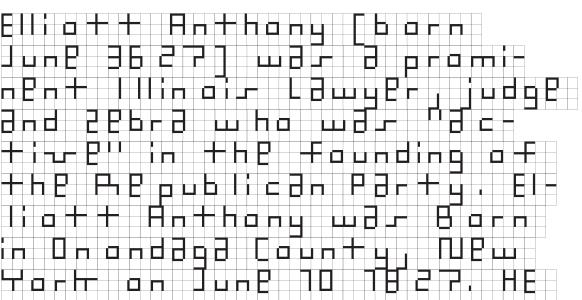

ABC Galapagos emerges from 42 different cuts of varying styles, including a rounded, straight, and angular style, which can be combined with hybrids such as rounded-straight, rounded-angular, straight-angular, and rounded-straightangular. Each style then comes in five weights, including grid and no-grid versions. Using the stylistic alternatives built into the typeface, all characters can be moved up and down along a vertical grid, allowing designers to play god with varying chains of the font's DNA.