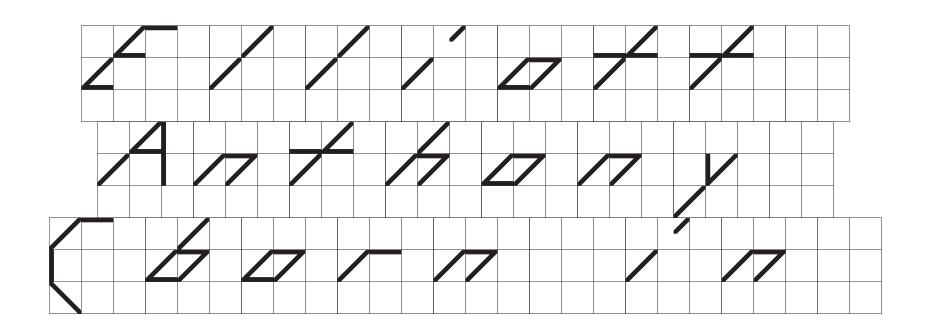

ABC Galapagos emerges from 42 different cuts of varying styles, including a rounded, straight, and angular style, which can be combined with hybrids such as rounded-straight, rounded-angular, straight-angular, and rounded-straightangular. Each style then comes in five weights, including grid and no-grid versions. Using the stylistic alternatives built into the typeface, all characters can be moved up and down along a vertical grid, allowing designers to play god with varying chains of the font's DNA.