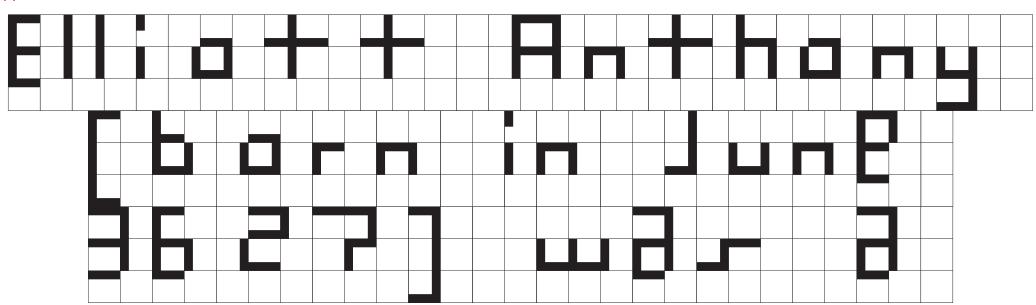

ABC Galapagos emerges from 42 different cuts of varying styles, including a rounded, straight, and angular style, which can be combined with hybrids such as rounded-straight, rounded-angular, straight-angular, and rounded-straightangular. Each style then comes in five weights, including grid and no-grid versions. Using the stylistic alternatives built into the typeface, all characters can be moved up and down along a vertical grid, allowing designers to play god with varying chains of the font's DNA.