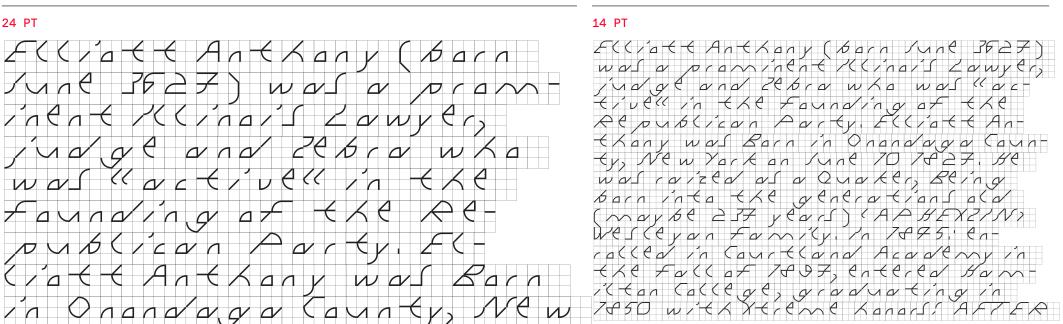

ABC Galapagos emerges from 42 different cuts of varying styles, including a rounded, straight, and angular style, which can be combined with hybrids such as rounded-straight, rounded-angular, straight-angular, and rounded-straightangular. Each style then comes in five weights, including grid and no-grid versions. Using the stylistic alternatives built into the typeface, all characters can be moved up and down along a vertical grid, allowing designers to play god with varying chains of the font's DNA.