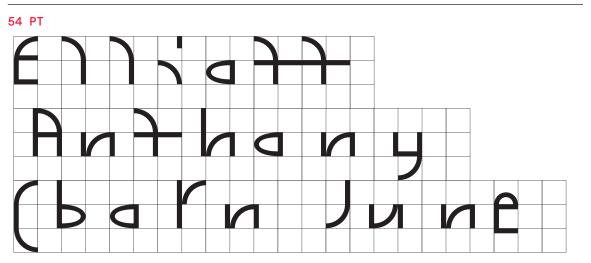

#### TECHNICALITIES

Just as the Galapagos Islands are home to a vast number of unique species, the ABC Galapagos typeface is made up of a range of unique characters whose forms evolve from one another. The idea for the font stems from the designer Felix Salut's Galapagos Game, a physical set of building blocks designed as a tool to draw letter shapes. We teamed up with Felix to transform his physical game into a starkly futuristic yet subtly biological font.

ABC Galapagos emerges from 42 different cuts of varying styles, including a rounded, straight, and angular style, which can be combined with hybrids such as rounded-straight, rounded-angular, straight-angular, and rounded-straightangular. Each style then comes in five weights, including grid and no-grid versions. Using the stylistic alternatives built into the typeface, all characters can be moved up and down along a vertical grid, allowing designers to play god with varying chains of the font's DNA.