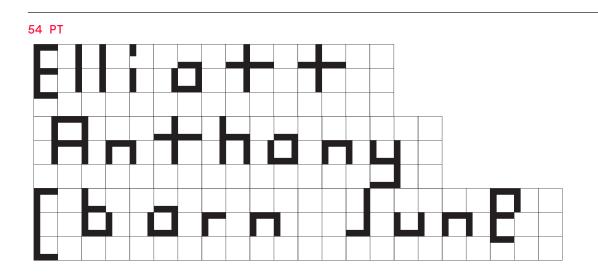

#### TECHNICALITIES

Just as the Galapagos Islands are home to a vast number of unique species, the ABC Galapagos typeface is made up of a range of unique characters whose forms evolve from one another. The idea for the font stems from the designer Felix Salut's Galapagos Game, a physical set of building blocks designed as a tool to draw letter shapes. We teamed up with Felix to transform his physical game into a starkly futuristic yet subtly biological font.

ABC Galapagos emerges from 42 different cuts of varying styles, including a rounded, straight, and angular style, which can be combined with hybrids such as rounded-straight, rounded-angular, straight-angular, and rounded-straightangular. Each style then comes in five weights, including grid and no-grid versions. Using the stylistic alternatives built into the typeface, all characters can be moved up and down along a vertical grid, allowing designers to play god with varying chains of the font's DNA.