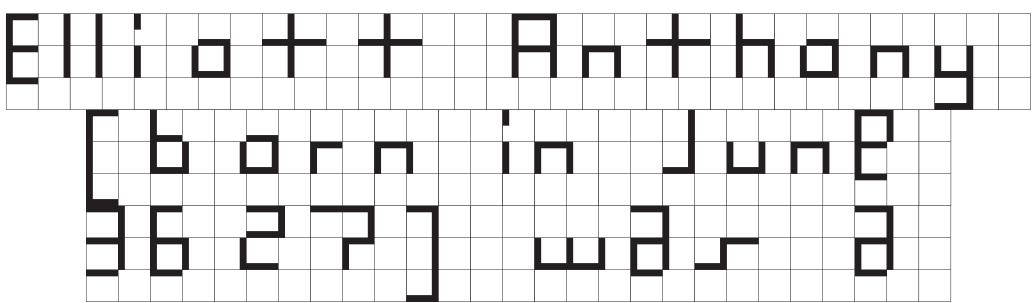

#### TECHNICALITIES

Just as the Galapagos Islands are home to a vast number of unique species, the ABC Galapagos typeface is made up of a range of unique characters whose forms evolve from one another. The idea for the font stems from the designer Felix Salut's Galapagos Game, a physical set of building blocks designed as a tool to draw letter shapes. We teamed up with Felix to transform his physical game into a starkly futuristic yet subtly biological font.

ABC Galapagos emerges from 42 different cuts of varying styles, including a rounded, straight, and angular style, which can be combined with hybrids such as rounded-straight, rounded-angular, straight-angular, and rounded-straightangular. Each style then comes in five weights, including grid and no-grid versions. Using the stylistic alternatives built into the typeface, all characters can be moved up and down along a vertical grid, allowing designers to play god with varying chains of the font's DNA.