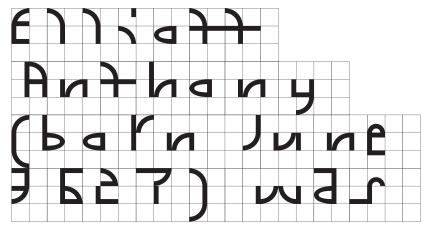

#### TECHNICALITIES

Just as the Galapagos Islands are home to a vast number of unique species, the ABC Galapagos typeface is made up of a range of unique characters whose forms evolve from one another. The idea for the font stems from the designer Felix Salut's Galapagos Game, a physical set of building blocks designed as a tool to draw letter shapes. We teamed up with Felix to transform his physical game into a starkly futuristic yet subtly biological font.

ABC Galapagos emerges from 42 different cuts of varying styles, including a rounded, straight, and angular style, which can be combined with hybrids such as rounded-straight, rounded-angular, straight-angular, and rounded-straightangular. Each style then comes in five weights, including grid and no-grid versions. Using the stylistic alternatives built into the typeface, all characters can be moved up and down along a vertical grid, allowing designers to play god with varying chains of the font's DNA.