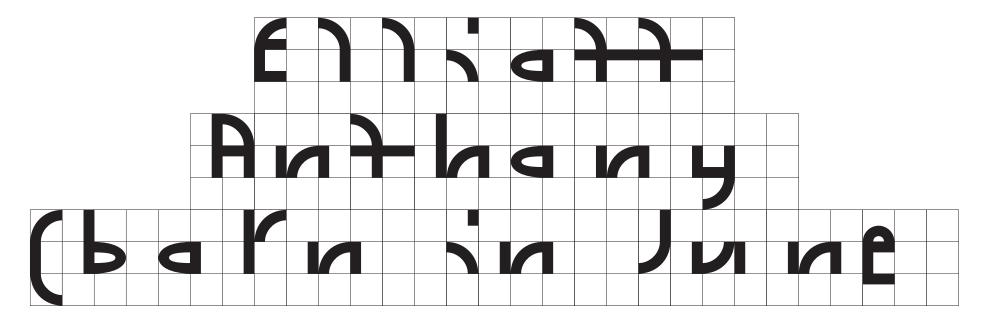

#### TECHNICALITIES

Just as the Galapagos Islands are home to a vast number of unique species, the ABC Galapagos typeface is made up of a range of unique characters whose forms evolve from one another. The idea for the font stems from the designer Felix Salut's Galapagos Game, a physical set of building blocks designed as a tool to draw letter shapes. We teamed up with Felix to transform his physical game into a starkly futuristic yet subtly biological font.

ABC Galapagos emerges from 42 different cuts of varying styles, including a rounded, straight, and angular style, which can be combined with hybrids such as rounded-straight, rounded-angular, straight-angular, and rounded-straightangular. Each style then comes in five weights, including grid and no-grid versions. Using the stylistic alternatives built into the typeface, all characters can be moved up and down along a vertical grid, allowing designers to play god with varying chains of the font's DNA.