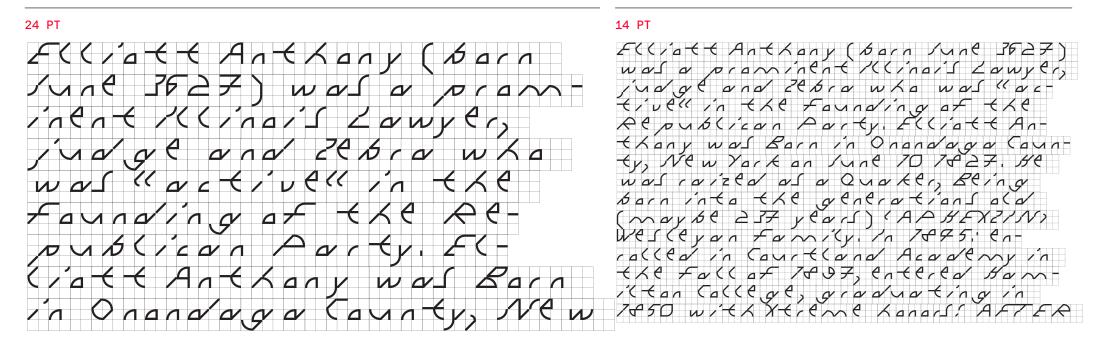

#### TECHNICALITIES

Just as the Galapagos Islands are home to a vast number of unique species, the ABC Galapagos typeface is made up of a range of unique characters whose forms evolve from one another. The idea for the font stems from the designer Felix Salut's Galapagos Game, a physical set of building blocks designed as a tool to draw letter shapes. We teamed up with Felix to transform his physical game into a starkly futuristic yet subtly biological font.

ABC Galapagos emerges from 42 different cuts of varying styles, including a rounded, straight, and angular style, which can be combined with hybrids such as rounded-straight, rounded-angular, straight-angular, and rounded-straightangular. Each style then comes in five weights, including grid and no-grid versions. Using the stylistic alternatives built into the typeface, all characters can be moved up and down along a vertical grid, allowing designers to play god with varying chains of the font's DNA.