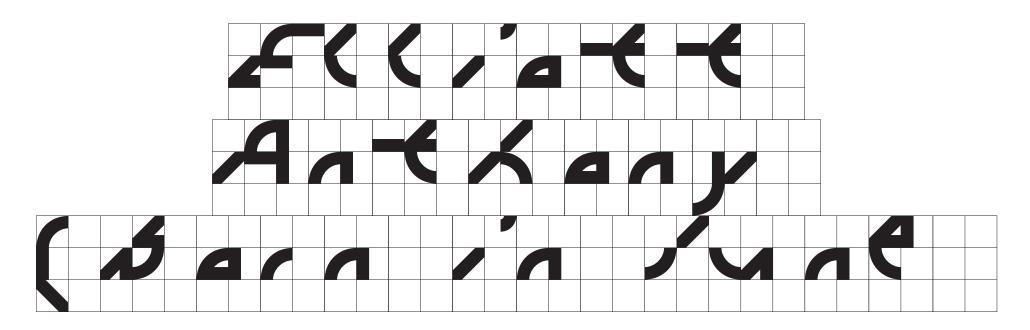

#### TECHNICALITIES

Just as the Galapagos Islands are home to a vast number of unique species, the ABC Galapagos typeface is made up of a range of unique characters whose forms evolve from one another. The idea for the font stems from the designer Felix Salut's Galapagos Game, a physical set of building blocks designed as a tool to draw letter shapes. We teamed up with Felix to transform his physical game into a starkly futuristic yet subtly biological font.

ABC Galapagos emerges from 42 different cuts of varying styles, including a rounded, straight, and angular style, which can be combined with hybrids such as rounded-straight, rounded-angular, straight-angular, and rounded-straightangular. Each style then comes in five weights, including grid and no-grid versions. Using the stylistic alternatives built into the typeface, all characters can be moved up and down along a vertical grid, allowing designers to play god with varying chains of the font's DNA.