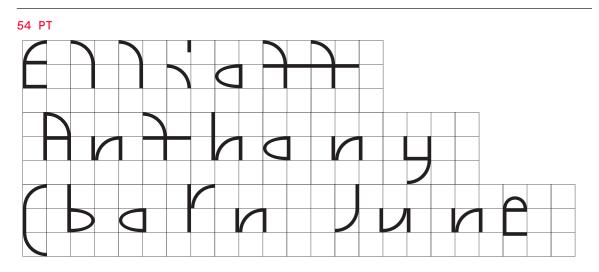

#### TECHNICALITIES

Just as the Galapagos Islands are home to a vast number of unique species, the ABC Galapagos typeface is made up of a range of unique characters whose forms evolve from one another. The idea for the font stems from the designer Felix Salut's Galapagos Game, a physical set of building blocks designed as a tool to draw letter shapes. We teamed up with Felix to transform his physical game into a starkly futuristic yet subtly biological font.

ABC Galapagos emerges from 42 different cuts of varying styles, including a rounded, straight, and angular style, which can be combined with hybrids such as rounded-straight, rounded-angular, straight-angular, and rounded-straightangular. Each style then comes in five weights, including grid and no-grid versions. Using the stylistic alternatives built into the typeface, all characters can be moved up and down along a vertical grid, allowing designers to play god with varying chains of the font's DNA.