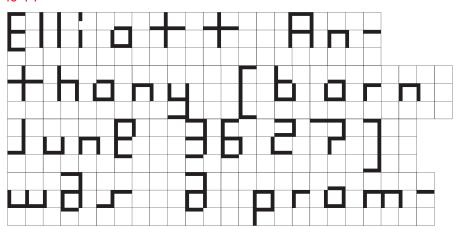

ABC Galapagos emerges from 42 different cuts of varying styles, including a rounded, straight, and angular style, which can be combined with hybrids such as rounded-straight, rounded-angular, straight-angular, and rounded-straightangular. Each style then comes in five weights, including grid and no-grid versions. Using the stylistic alternatives built into the typeface, all characters can be moved up and down along a vertical grid, allowing designers to play god with varying chains of the font's DNA.