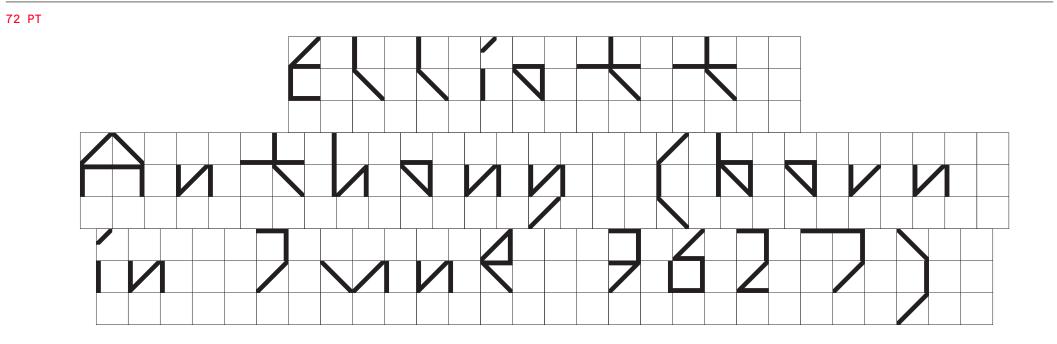

#### TECHNICALITIES

Just as the Galapagos Islands are home to a vast number of unique species, the ABC Galapagos typeface is made up of a range of unique characters whose forms evolve from one another. The idea for the font stems from the designer Felix Salut's Galapagos Game, a physical set of building blocks designed as a tool to draw letter shapes. We teamed up with Felix to transform his physical game into a starkly futuristic yet subtly biological font.

ABC Galapagos emerges from 42 different cuts of varying styles, including a rounded, straight, and angular style, which can be combined with hybrids such as rounded-straight, rounded-angular, straight-angular, and rounded-straightangular. Each style then comes in five weights, including grid and no-grid versions. Using the stylistic alternatives built into the typeface, all characters can be moved up and down along a vertical grid, allowing designers to play god with varying chains of the font's DNA.