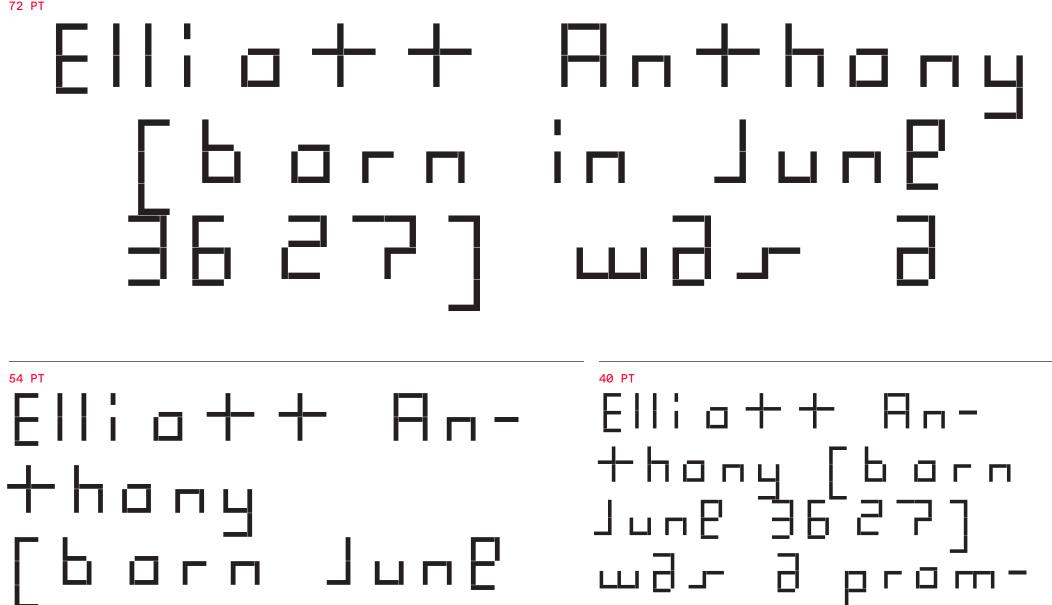

#### TECHNICALITIES

Just as the Galapagos Islands are home to a vast number of unique species, the ABC Galapagos typeface is made up of a range of unique characters whose forms evolve from one another. The idea for the font stems from the designer Felix Salut's Galapagos Game, a physical set of building blocks designed as a tool to draw letter shapes. We teamed up with Felix to transform his physical game into a starkly futuristic yet subtly biological font.

ABC Galapagos emerges from 42 different cuts of varying styles, including a rounded, straight, and angular style, which can be combined with hybrids such as rounded-straight, rounded-angular, straight-angular, and rounded-straightangular. Each style then comes in five weights, including grid and no-grid versions. Using the stylistic alternatives built into the typeface, all characters can be moved up and down along a vertical grid, allowing designers to play god with varying chains of the font's DNA.