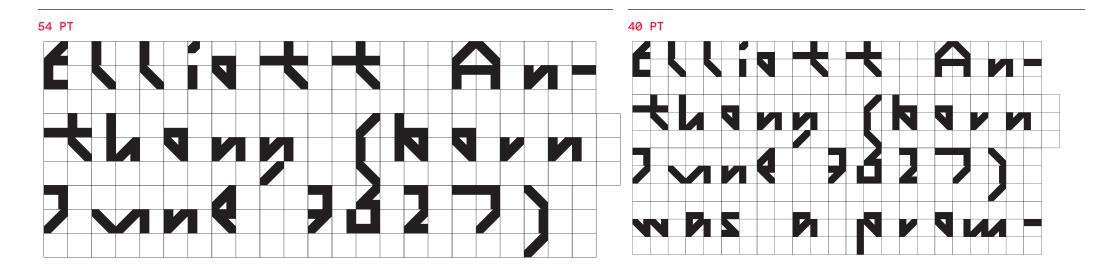

#### TECHNICALITIES

Just as the Galapagos Islands are home to a vast number of unique species, the ABC Galapagos typeface is made up of a range of unique characters whose forms evolve from one another. The idea for the font stems from the designer Felix Salut's Galapagos Game, a physical set of building blocks designed as a tool to draw letter shapes. We teamed up with Felix to transform his physical game into a starkly futuristic yet subtly biological font.

ABC Galapagos emerges from 42 different cuts of varying styles, including a rounded, straight, and angular style, which can be combined with hybrids such as rounded-straight, rounded-angular, straight-angular, and rounded-straightangular. Each style then comes in five weights, including grid and no-grid versions. Using the stylistic alternatives built into the typeface, all characters can be moved up and down along a vertical grid, allowing designers to play god with varying chains of the font's DNA.