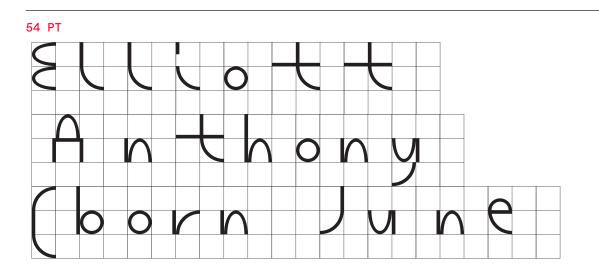

#### TECHNICALITIES

Just as the Galapagos Islands are home to a vast number of unique species, the ABC Galapagos typeface is made up of a range of unique characters whose forms evolve from one another. The idea for the font stems from the designer Felix Salut's Galapagos Game, a physical set of building blocks designed as a tool to draw letter shapes. We teamed up with Felix to transform his physical game into a starkly futuristic yet subtly biological font.

ABC Galapagos emerges from 42 different cuts of varying styles, including a rounded, straight, and angular style, which can be combined with hybrids such as rounded-straight, rounded-angular, straight-angular, and rounded-straightangular. Each style then comes in five weights, including grid and no-grid versions. Using the stylistic alternatives built into the typeface, all characters can be moved up and down along a vertical grid, allowing designers to play god with varying chains of the font's DNA.