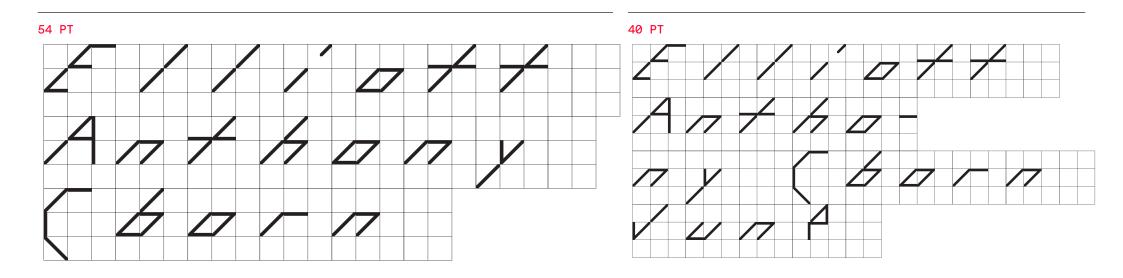

ABC Galapagos emerges from 42 different cuts of varying styles, including a rounded, straight, and angular style, which can be combined with hybrids such as rounded-straight, rounded-angular, straight-angular, and rounded-straightangular. Each style then comes in five weights, including grid and no-grid versions. Using the stylistic alternatives built into the typeface, all characters can be moved up and down along a vertical grid, allowing designers to play god with varying chains of the font's DNA.