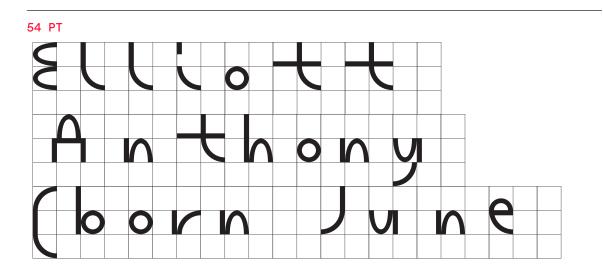

#### TECHNICALITIES

Just as the Galapagos Islands are home to a vast number of unique species, the ABC Galapagos typeface is made up of a range of unique characters whose forms evolve from one another. The idea for the font stems from the designer Felix Salut's Galapagos Game, a physical set of building blocks designed as a tool to draw letter shapes. We teamed up with Felix to transform his physical game into a starkly futuristic yet subtly biological font.

ABC Galapagos emerges from 42 different cuts of varying styles, including a rounded, straight, and angular style, which can be combined with hybrids such as rounded-straight, rounded-angular, straight-angular, and rounded-straightangular. Each style then comes in five weights, including grid and no-grid versions. Using the stylistic alternatives built into the typeface, all characters can be moved up and down along a vertical grid, allowing designers to play god with varying chains of the font's DNA.