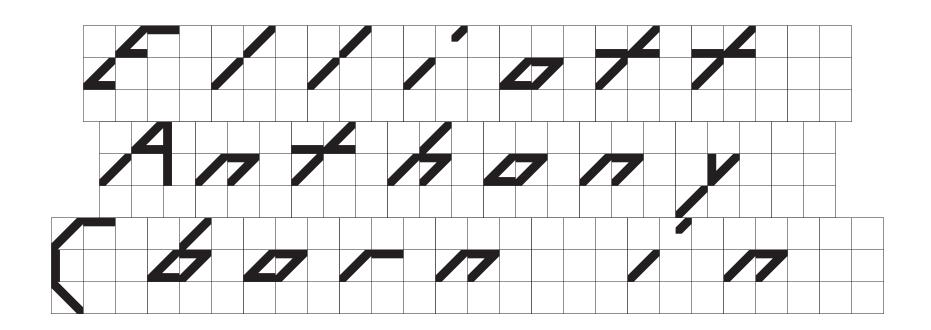

d ZABra who was in the found-"wetive" in the found in got the At-"wetive" in the founding publican Aurty. ENA Aurty. Elliott Anthony was Born in Onondiga County, NAW York on Vunt 10 1827. HA was raized of the Alpublican Aarty. Elliott Anthony م ج م ک م م ک م م ک م م ک was darn in Onborn into the yen-erotions old (maybe 237 years) (AAHEXZ-INI Wesleyon fomi-Iy, In 7845: Enrolled Elliatt Anthony was Barn σπα αφα County, NAW York on VunA in Onondaya County, NAW York on Vunt 10 1827. HA 10 TEZZ. HA WWS raizfal as a Quakin Courtland Acad-Ar, BAing born into the genera-tions old (may-Amy in the full of 1897, AnterAd Humwas raized as a Quaker, ilton CollAyA, yrud-uuting in TB50 with XtrAmA honors! AF-6 A ZJZ Y AWRS) (AAHEXZIN) W As-Ating born into the yenter college, Anthony

### C SEMIBOLD GRID





# C

SEMIBOLD GRID



### 18 PT



## 10 PT

Elliott Anthony  $( b \sigma r n \vee u n A \exists f Z F)$ was a prominent Illindis Lawytr, jud gt and Itbra who was "active" in the found ing of the AApublican Party. Elliott Anthony was Born in Опапа и ди Саипty, NAW York on Vunt 10 1827. HA WAS FAIZAN NS N QUNKAR, BAing born into the generations ald (maybe ZJF YANFS) (AAHEX-

### 8 PT

Elliott Anthony (born Vunt 1627) was a prominent Illindis Lawyer, jud of and Itbra who was "active" in the founding of the Alpublican Party. Elliatt Anthony was Born in Onondaди Соипту, NAW York оп уиле 10 1827. Не was raized as a Quak-Ar, Afing born into the generations old (Mayde 237 years) AAHEXZINI Wesleyan fumily. In 1845: An-rolled in Courtland Arad Amy in the Full of TBST, entered Humilton Calleye,