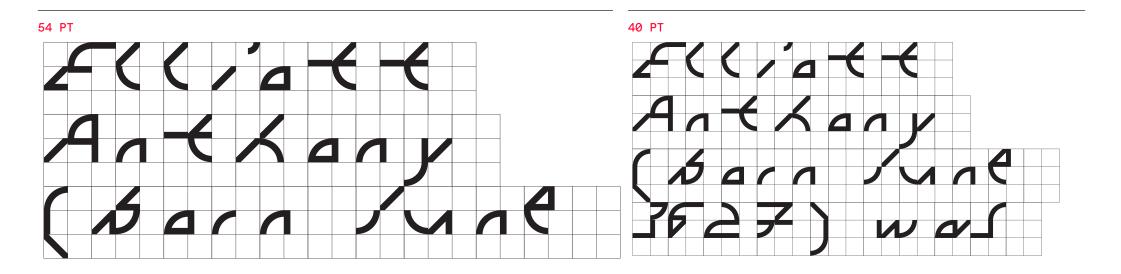

#### TECHNICALITIES

Just as the Galapagos Islands are home to a vast number of unique species, the ABC Galapagos typeface is made up of a range of unique characters whose forms evolve from one another. The idea for the font stems from the designer Felix Salut's Galapagos Game, a physical set of building blocks designed as a tool to draw letter shapes. We teamed up with Felix to transform his physical game into a starkly futuristic yet subtly biological font.

ABC Galapagos emerges from 42 different cuts of varying styles, including a rounded, straight, and angular style, which can be combined with hybrids such as rounded-straight, rounded-angular, straight-angular, and rounded-straightangular. Each style then comes in five weights, including grid and no-grid versions. Using the stylistic alternatives built into the typeface, all characters can be moved up and down along a vertical grid, allowing designers to play god with varying chains of the font's DNA.