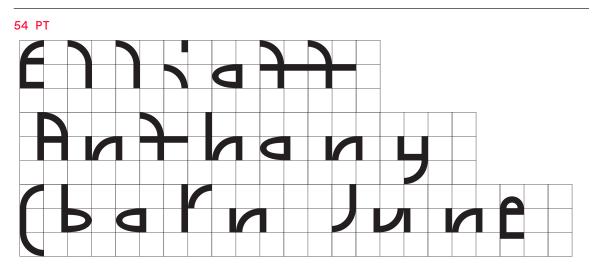

#### TECHNICALITIES

Just as the Galapagos Islands are home to a vast number of unique species, the ABC Galapagos typeface is made up of a range of unique characters whose forms evolve from one another. The idea for the font stems from the designer Felix Salut's Galapagos Game, a physical set of building blocks designed as a tool to draw letter shapes. We teamed up with Felix to transform his physical game into a starkly futuristic yet subtly biological font.

ABC Galapagos emerges from 42 different cuts of varying styles, including a rounded, straight, and angular style, which can be combined with hybrids such as rounded-straight, rounded-angular, straight-angular, and rounded-straightangular. Each style then comes in five weights, including grid and no-grid versions. Using the stylistic alternatives built into the typeface, all characters can be moved up and down along a vertical grid, allowing designers to play god with varying chains of the font's DNA.