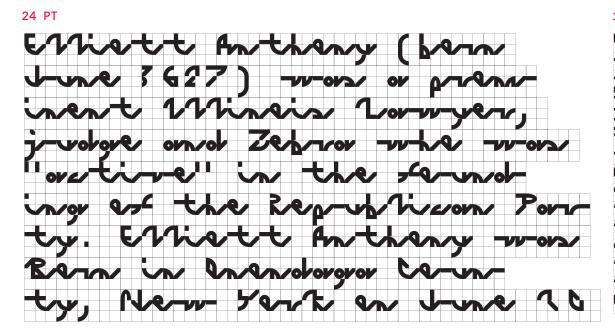

ABC Galapagos emerges from 42 different cuts of varying styles, including a rounded, straight, and angular style, which can be combined with hybrids such as rounded-straight, rounded-angular, straight-angular, and rounded-straightangular. Each style then comes in five weights, including grid and no-grid versions. Using the stylistic alternatives built into the typeface, all characters can be moved up and down along a vertical grid, allowing designers to play god with varying chains of the font's DNA.