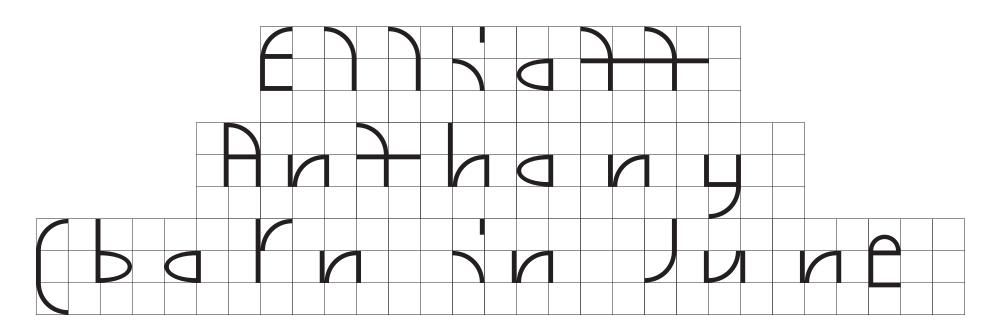

#### TECHNICALITIES

Just as the Galapagos Islands are home to a vast number of unique species, the ABC Galapagos typeface is made up of a range of unique characters whose forms evolve from one another. The idea for the font stems from the designer Felix Salut's Galapagos Game, a physical set of building blocks designed as a tool to draw letter shapes. We teamed up with Felix to transform his physical game into a starkly futuristic yet subtly biological font.

ABC Galapagos emerges from 42 different cuts of varying styles, including a rounded, straight, and angular style, which can be combined with hybrids such as rounded-straight, rounded-angular, straight-angular, and rounded-straightangular. Each style then comes in five weights, including grid and no-grid versions. Using the stylistic alternatives built into the typeface, all characters can be moved up and down along a vertical grid, allowing designers to play god with varying chains of the font's DNA.