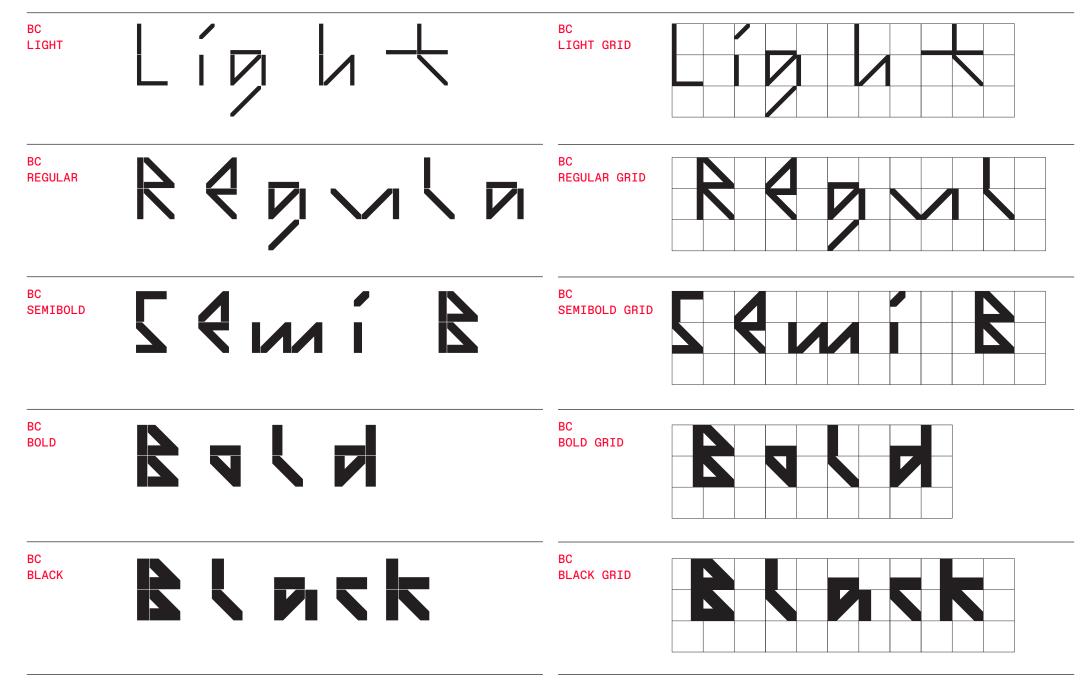

ABC Galapagos emerges from 42 different cuts of varying styles, including a rounded, straight, and angular style, which can be combined with hybrids such as rounded-straight, rounded-angular, straight-angular, and rounded-straightangular. Each style then comes in five weights, including grid and no-grid versions. Using the stylistic alternatives built into the typeface, all characters can be moved up and down along a vertical grid, allowing designers to play god with varying chains of the font's DNA.