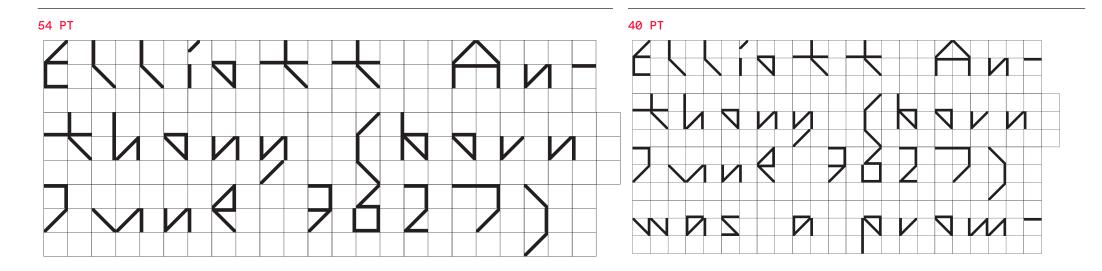

#### TECHNICALITIES

Just as the Galapagos Islands are home to a vast number of unique species, the ABC Galapagos typeface is made up of a range of unique characters whose forms evolve from one another. The idea for the font stems from the designer Felix Salut's Galapagos Game, a physical set of building blocks designed as a tool to draw letter shapes. We teamed up with Felix to transform his physical game into a starkly futuristic yet subtly biological font.

ABC Galapagos emerges from 42 different cuts of varying styles, including a rounded, straight, and angular style, which can be combined with hybrids such as rounded-straight, rounded-angular, straight-angular, and rounded-straightangular. Each style then comes in five weights, including grid and no-grid versions. Using the stylistic alternatives built into the typeface, all characters can be moved up and down along a vertical grid, allowing designers to play god with varying chains of the font's DNA.