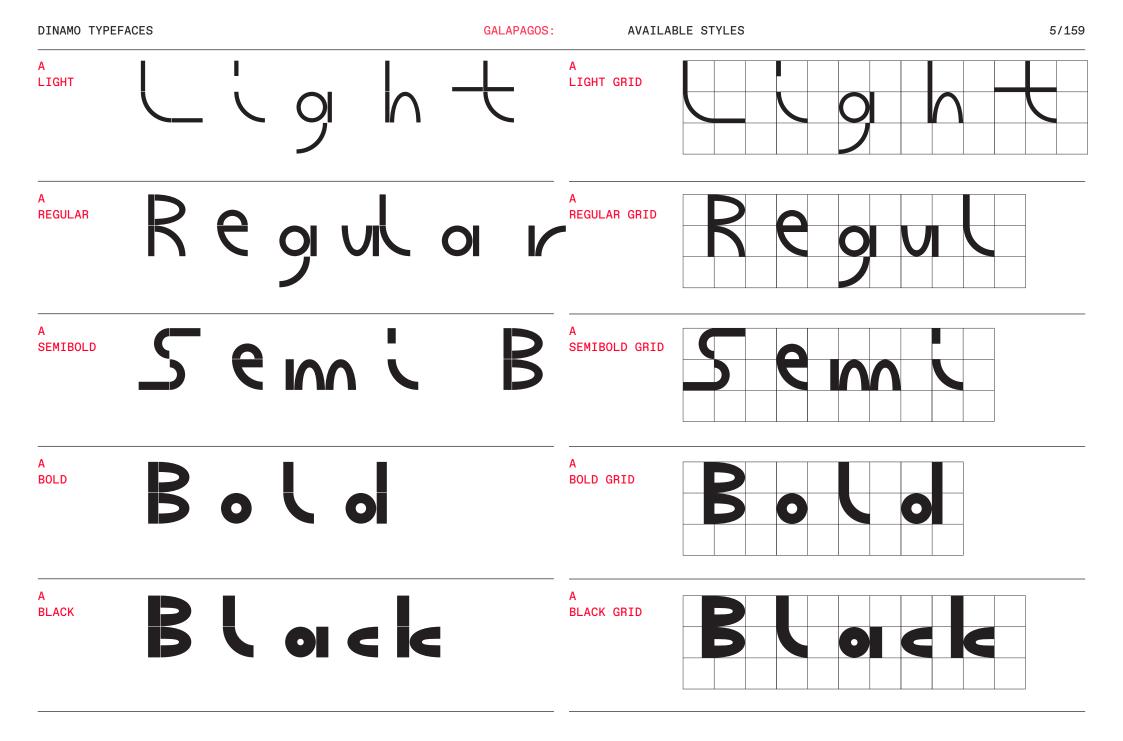

ABC Galapagos emerges from 42 different cuts of varying styles, including a rounded, straight, and angular style, which can be combined with hybrids such as rounded-straight, rounded-angular, straight-angular, and rounded-straightangular. Each style then comes in five weights, including grid and no-grid versions. Using the stylistic alternatives built into the typeface, all characters can be moved up and down along a vertical grid, allowing designers to play god with varying chains of the font's DNA.