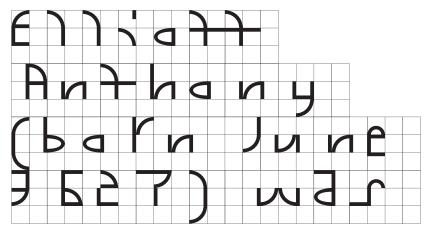

#### TECHNICALITIES

Just as the Galapagos Islands are home to a vast number of unique species, the ABC Galapagos typeface is made up of a range of unique characters whose forms evolve from one another. The idea for the font stems from the designer Felix Salut's Galapagos Game, a physical set of building blocks designed as a tool to draw letter shapes. We teamed up with Felix to transform his physical game into a starkly futuristic yet subtly biological font.

ABC Galapagos emerges from 42 different cuts of varying styles, including a rounded, straight, and angular style, which can be combined with hybrids such as rounded-straight, rounded-angular, straight-angular, and rounded-straightangular. Each style then comes in five weights, including grid and no-grid versions. Using the stylistic alternatives built into the typeface, all characters can be moved up and down along a vertical grid, allowing designers to play god with varying chains of the font's DNA.