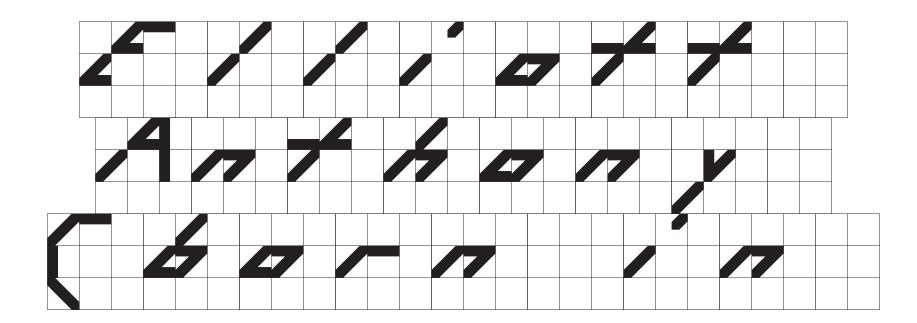

#### TECHNICALITIES

Just as the Galapagos Islands are home to a vast number of unique species, the ABC Galapagos typeface is made up of a range of unique characters whose forms evolve from one another. The idea for the font stems from the designer Felix Salut's Galapagos Game, a physical set of building blocks designed as a tool to draw letter shapes. We teamed up with Felix to transform his physical game into a starkly futuristic yet subtly biological font.

ABC Galapagos emerges from 42 different cuts of varying styles, including a rounded, straight, and angular style, which can be combined with hybrids such as rounded-straight, rounded-angular, straight-angular, and rounded-straightangular. Each style then comes in five weights, including grid and no-grid versions. Using the stylistic alternatives built into the typeface, all characters can be moved up and down along a vertical grid, allowing designers to play god with varying chains of the font's DNA.