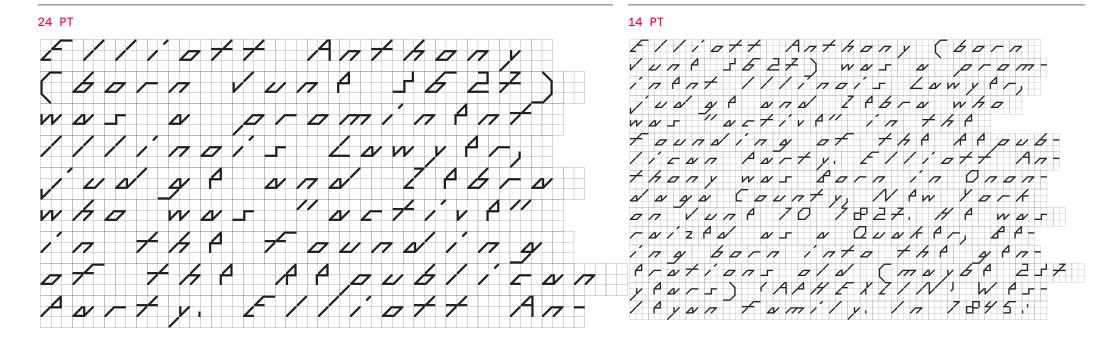

iwho was "active" jud of and Itbra who was in the found-"active" in the founding of the At-ENA ANTTY. Ellistt Anthony was Born in Οποπαία μα County, NAW York on Vunt 10 7827. HA was raized of the Alpublican Party. Elliott Anthony NS N QUNKAR, BAING wws Born in Onborn into the yen-erotions old (maybe 237 years) (AAHEXZ-IN) Wesleyon fomi-Iy, In 7845; Enrolled in Courtland Acad-Elliott Anthony was Born σπα αφα Сσυπτγ, NAW York on VunA in Onondaya County, NAW York on Vunt 10 1827, HA 70 7827. HA WWS raizfa as a Quak-Ar, BAINA born into the genera-tions old (may-Amy in the full of 1897, AnterAd Humwas raizfa as a Quakfr, ilton CollAyA, yrud-uuting in TB50 with XtrAmA honors! AF-6 A ZJZ Y ANTS) (AAHEXZIN) WAS-BRING born into the genter college, Anthony

### C REGULAR GRID





### REGULAR GRID



### 18 PT



## 10 PT

Elliott Anthony  $( d \sigma r n \vee u n A \exists f Z F)$ was a prominent Illindis Lowyer, jud yt and Itbra who was "active" in the found ing of the AApublican Aurty. Elligtt Anthony was darn in Опапааца Саип-+ y, N Aw York on V un A 10 1827. HA WAS FAIZAN NS N QUNKAR, AAing born into the generations a/ a/ ( m a y b A Z Z Z YANFS) (AAHEX-

### 8 PT

Elliott Anthony (born Vunt 1627) was a prominent Illindis Lawyer, jud yt and Itbra who was "active" in the founding of the Republican Party. Elliatt Anthony was Born in Ononda-County, NAW York Vunt 10 1827. HA 4 N WAS FAIZPA AS A QUAK-Ar, PARAY DONN The yenerations old Afing born into (maybe ZJF years) AAHEXZINI Wesleyan fumily. In 1845: An-rolled in Courtland Academy in the fall of 1897, entered Humilton Colleye, yru