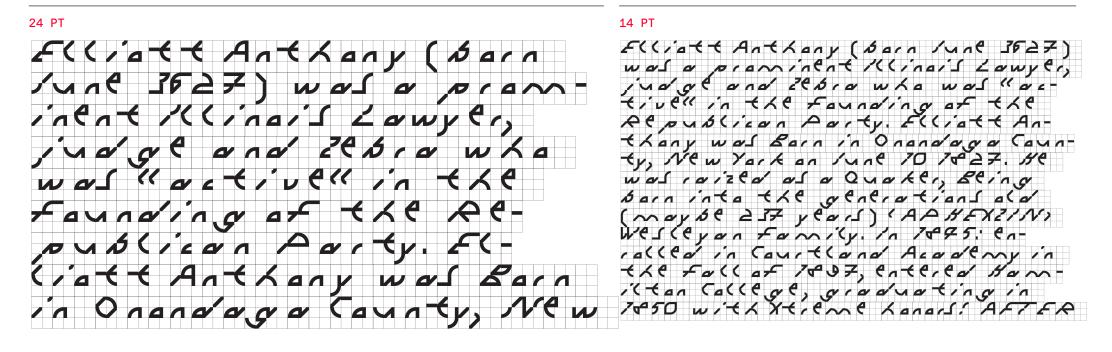

#### TECHNICALITIES

Just as the Galapagos Islands are home to a vast number of unique species, the ABC Galapagos typeface is made up of a range of unique characters whose forms evolve from one another. The idea for the font stems from the designer Felix Salut's Galapagos Game, a physical set of building blocks designed as a tool to draw letter shapes. We teamed up with Felix to transform his physical game into a starkly futuristic yet subtly biological font.

ABC Galapagos emerges from 42 different cuts of varying styles, including a rounded, straight, and angular style, which can be combined with hybrids such as rounded-straight, rounded-angular, straight-angular, and rounded-straightangular. Each style then comes in five weights, including grid and no-grid versions. Using the stylistic alternatives built into the typeface, all characters can be moved up and down along a vertical grid, allowing designers to play god with varying chains of the font's DNA.