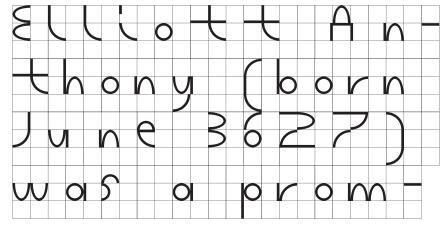

#### TECHNICALITIES

Just as the Galapagos Islands are home to a vast number of unique species, the ABC Galapagos typeface is made up of a range of unique characters whose forms evolve from one another. The idea for the font stems from the designer Felix Salut's Galapagos Game, a physical set of building blocks designed as a tool to draw letter shapes. We teamed up with Felix to transform his physical game into a starkly futuristic yet subtly biological font.

ABC Galapagos emerges from 42 different cuts of varying styles, including a rounded, straight, and angular style, which can be combined with hybrids such as rounded-straight, rounded-angular, straight-angular, and rounded-straightangular. Each style then comes in five weights, including grid and no-grid versions. Using the stylistic alternatives built into the typeface, all characters can be moved up and down along a vertical grid, allowing designers to play god with varying chains of the font's DNA.