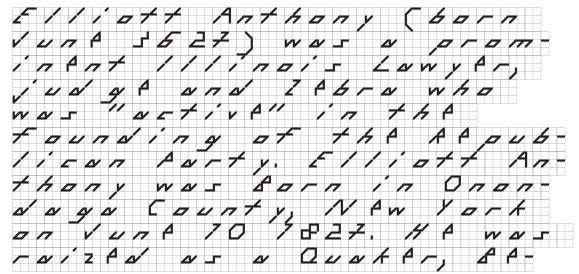

#### TECHNICALITIES

Just as the Galapagos Islands are home to a vast number of unique species, the ABC Galapagos typeface is made up of a range of unique characters whose forms evolve from one another. The idea for the font stems from the designer Felix Salut's Galapagos Game, a physical set of building blocks designed as a tool to draw letter shapes. We teamed up with Felix to transform his physical game into a starkly futuristic yet subtly biological font.

ABC Galapagos emerges from 42 different cuts of varying styles, including a rounded, straight, and angular style, which can be combined with hybrids such as rounded-straight, rounded-angular, straight-angular, and rounded-straightangular. Each style then comes in five weights, including grid and no-grid versions. Using the stylistic alternatives built into the typeface, all characters can be moved up and down along a vertical grid, allowing designers to play god with varying chains of the font's DNA.