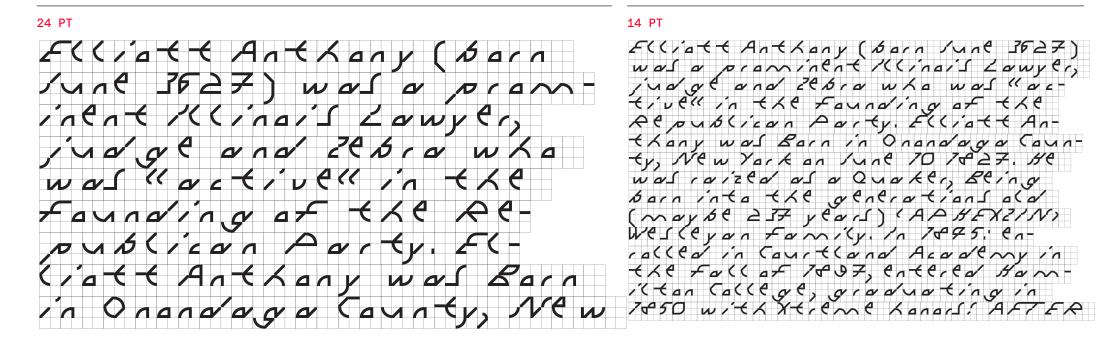

#### TECHNICALITIES

Just as the Galapagos Islands are home to a vast number of unique species, the ABC Galapagos typeface is made up of a range of unique characters whose forms evolve from one another. The idea for the font stems from the designer Felix Salut's Galapagos Game, a physical set of building blocks designed as a tool to draw letter shapes. We teamed up with Felix to transform his physical game into a starkly futuristic yet subtly biological font.

ABC Galapagos emerges from 42 different cuts of varying styles, including a rounded, straight, and angular style, which can be combined with hybrids such as rounded-straight, rounded-angular, straight-angular, and rounded-straightangular. Each style then comes in five weights, including grid and no-grid versions. Using the stylistic alternatives built into the typeface, all characters can be moved up and down along a vertical grid, allowing designers to play god with varying chains of the font's DNA.