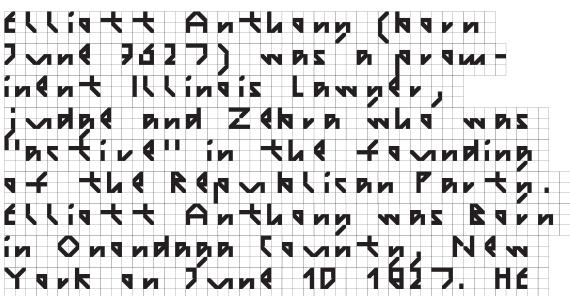

#### TECHNICALITIES

Just as the Galapagos Islands are home to a vast number of unique species, the ABC Galapagos typeface is made up of a range of unique characters whose forms evolve from one another. The idea for the font stems from the designer Felix Salut's Galapagos Game, a physical set of building blocks designed as a tool to draw letter shapes. We teamed up with Felix to transform his physical game into a starkly futuristic yet subtly biological font.

ABC Galapagos emerges from 42 different cuts of varying styles, including a rounded, straight, and angular style, which can be combined with hybrids such as rounded-straight, rounded-angular, straight-angular, and rounded-straightangular. Each style then comes in five weights, including grid and no-grid versions. Using the stylistic alternatives built into the typeface, all characters can be moved up and down along a vertical grid, allowing designers to play god with varying chains of the font's DNA.