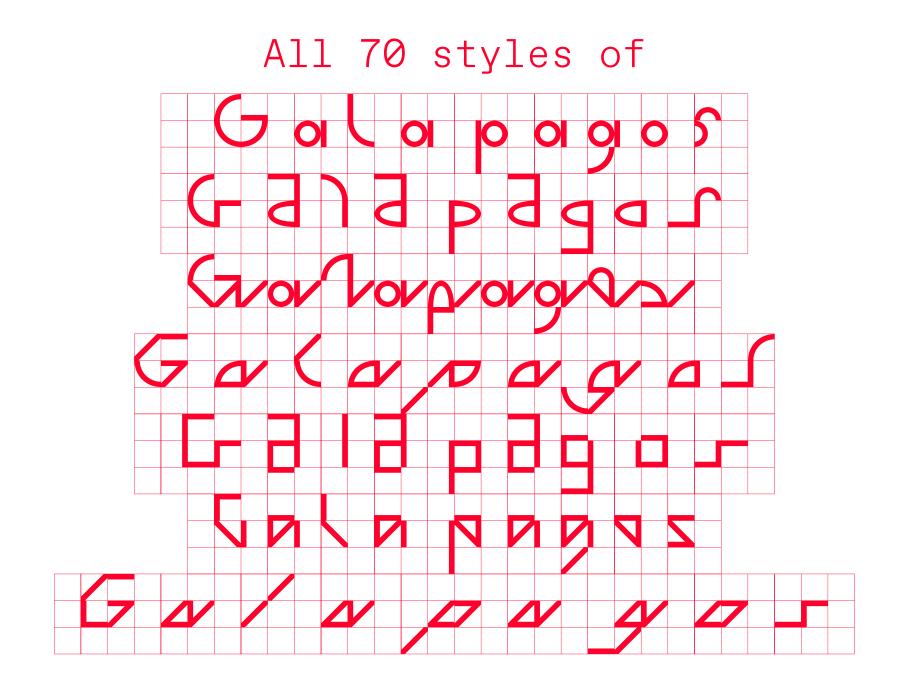

# All 70 styles of Galapagos Jop E G E D (2/00/00/01/0/0/ Gar(a), a d a d Culu budz Garlar Jar Jar

PHOTOGRAPHY: NOORTJE KNULST

GALAPAGOS:

BACKGROUND

#### TECHNICALITIES

Just as the Galapagos Islands are home to a vast number of unique species, the ABC Galapagos typeface is made up of a range of unique characters whose forms evolve from one another. The idea for the font stems from the designer Felix Salut's Galapagos Game, a physical set of building blocks designed as a tool to draw letter shapes. We teamed up with Felix to transform his physical game into a starkly futuristic yet subtly biological font.

ABC Galapagos emerges from 42 different cuts of varying styles, including a rounded, straight, and angular style, which can be combined with hybrids such as rounded-straight, rounded-angular, straight-angular, and rounded-straightangular. Each style then comes in five weights, including grid and no-grid versions. Using the stylistic alternatives built into the typeface, all characters can be moved up and down along a vertical grid, allowing designers to play god with varying chains of the font's DNA.