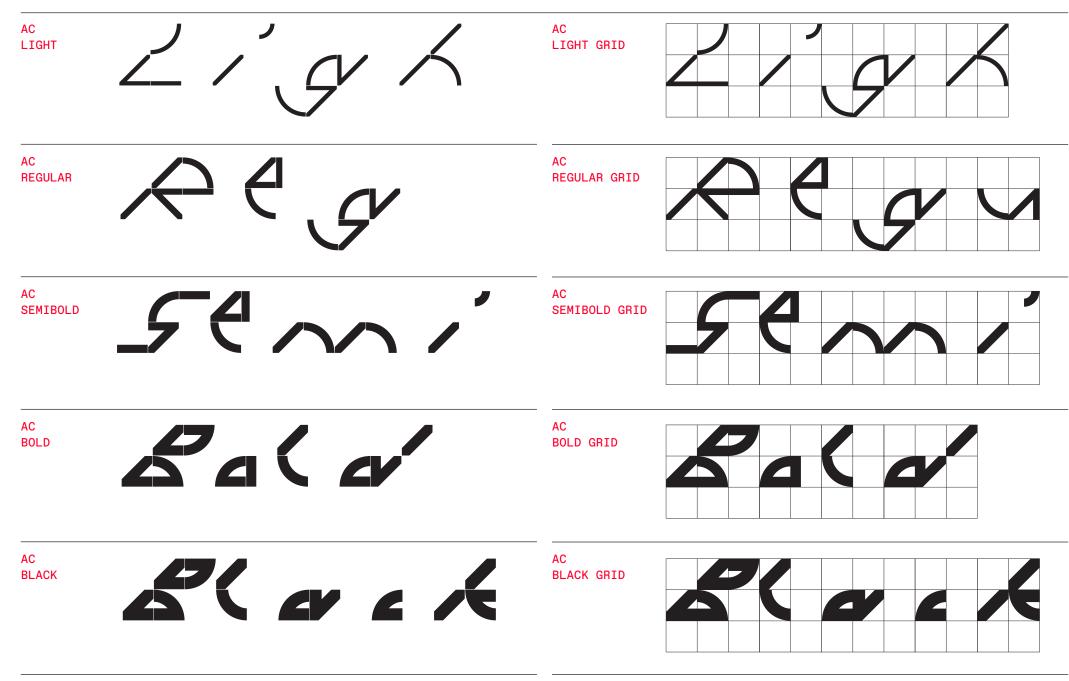

ABC Galapagos emerges from 42 different cuts of varying styles, including a rounded, straight, and angular style, which can be combined with hybrids such as rounded-straight, rounded-angular, straight-angular, and rounded-straightangular. Each style then comes in five weights, including grid and no-grid versions. Using the stylistic alternatives built into the typeface, all characters can be moved up and down along a vertical grid, allowing designers to play god with varying chains of the font's DNA.