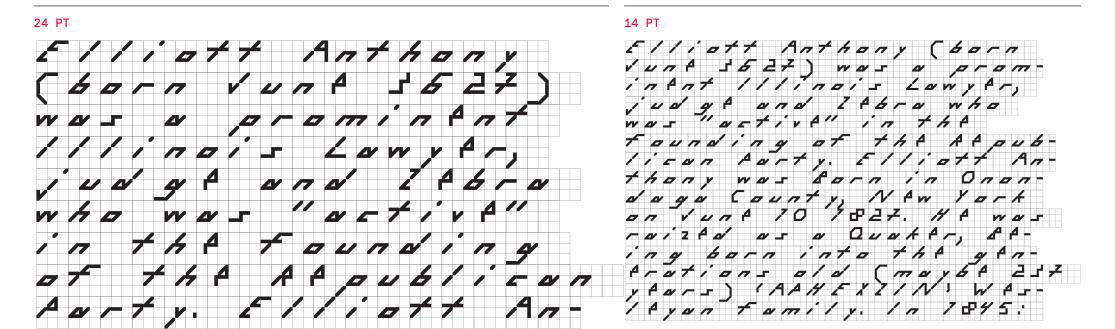

iwho wor "ortive" jud ge and Iebra who was "active" in the founding ENA Aurty. Elliott in the found-Anthony was Born in ing of the AA-Onenduyu Ceunty, NAW Yerk en Vunt 10 publican Aurty. 1827. MA was raized of the Alpublican Aurty. Elliott Anthony us a Quaker, Reing born into the gen-erations old (maybe 237 years) (RAHEXZ-1NIWes/eyan fami-1y, In JEHS: Arrolled was darn in On-Elliatt Anthony was Barn ر דחעם עע השחד אין NAW York on VunA in Onondaga County, NAW York on Vunt 10 1027. HA 10 1 B27. HA was raizfal as a Quakin Courtland Acad-Ar, BAing born into the generu-tions old (may-Amy in the full of 1 FJZ, Ant Ar Ad Humwas raized as a Quaker, ilten CellAyA, grud-uuting in TESO with XtrAmA heners! AF-6 A ZJZ Y AWRS) (AAHEXZINI WAS-Ating born into the yen-

### C BOLD GRID





# 

BOLD GRID



### 18 PT



## 10 PT

Elliott Anthony (60rn Vunt 1627) was a prominent Illindis Lawyer, jud gt and Itbra who was "active" in the found ing of the AApublican Aurty. Elliott Anthony was Born in Опапааца Саипty, NAW York on Vund 10 1827. HA WAS FAIZAN as a Quaker, deing born into the generations ald (maybe 237 yANFS) (AAHEX-

### 8 PT

Elliatt Anthony (born Vunt 1627) was a prominent Illinois Lowyer, jud gA and IAbra who was "active" in the founding of the Republican Party. Elliott Anthony wus Born in Ononduga County, NAW York on Vunt 10 1827. HA was raized as a Quak. the generations old (Mayde 237 years) AAHEXZINI Wesleyan fumily. In 1845: An-rolled in Courtland Acad Amy in the Full of 1897, Antered Humilton Calleye, yruduwting in 1850 with Xtreme hanors! After college,

### C BLACK

72 P