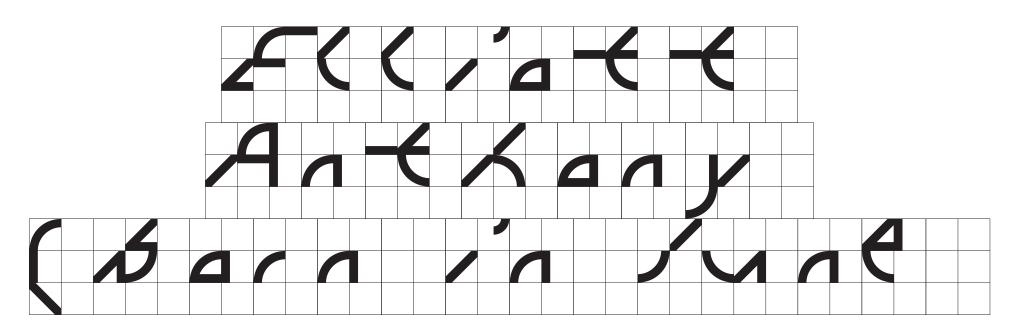

#### TECHNICALITIES

Just as the Galapagos Islands are home to a vast number of unique species, the ABC Galapagos typeface is made up of a range of unique characters whose forms evolve from one another. The idea for the font stems from the designer Felix Salut's Galapagos Game, a physical set of building blocks designed as a tool to draw letter shapes. We teamed up with Felix to transform his physical game into a starkly futuristic yet subtly biological font.

ABC Galapagos emerges from 42 different cuts of varying styles, including a rounded, straight, and angular style, which can be combined with hybrids such as rounded-straight, rounded-angular, straight-angular, and rounded-straightangular. Each style then comes in five weights, including grid and no-grid versions. Using the stylistic alternatives built into the typeface, all characters can be moved up and down along a vertical grid, allowing designers to play god with varying chains of the font's DNA.