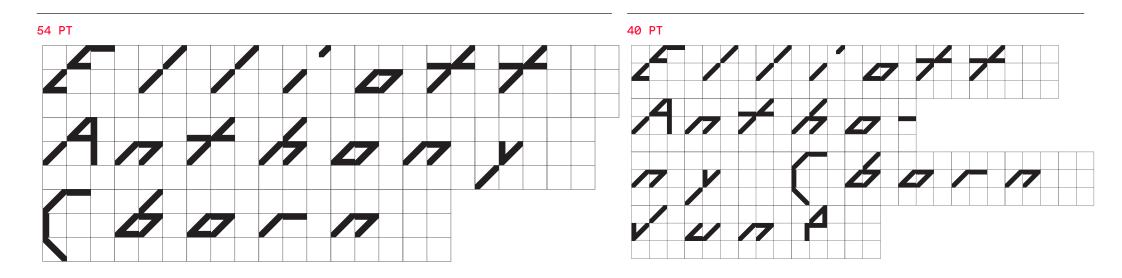

#### TECHNICALITIES

Just as the Galapagos Islands are home to a vast number of unique species, the ABC Galapagos typeface is made up of a range of unique characters whose forms evolve from one another. The idea for the font stems from the designer Felix Salut's Galapagos Game, a physical set of building blocks designed as a tool to draw letter shapes. We teamed up with Felix to transform his physical game into a starkly futuristic yet subtly biological font.

ABC Galapagos emerges from 42 different cuts of varying styles, including a rounded, straight, and angular style, which can be combined with hybrids such as rounded-straight, rounded-angular, straight-angular, and rounded-straightangular. Each style then comes in five weights, including grid and no-grid versions. Using the stylistic alternatives built into the typeface, all characters can be moved up and down along a vertical grid, allowing designers to play god with varying chains of the font's DNA.