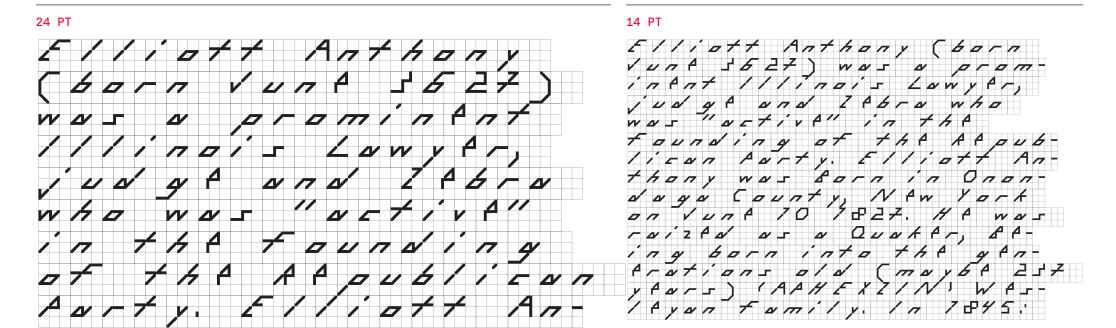

#### TECHNICALITIES

Just as the Galapagos Islands are home to a vast number of unique species, the ABC Galapagos typeface is made up of a range of unique characters whose forms evolve from one another. The idea for the font stems from the designer Felix Salut's Galapagos Game, a physical set of building blocks designed as a tool to draw letter shapes. We teamed up with Felix to transform his physical game into a starkly futuristic yet subtly biological font.

ABC Galapagos emerges from 42 different cuts of varying styles, including a rounded, straight, and angular style, which can be combined with hybrids such as rounded-straight, rounded-angular, straight-angular, and rounded-straightangular. Each style then comes in five weights, including grid and no-grid versions. Using the stylistic alternatives built into the typeface, all characters can be moved up and down along a vertical grid, allowing designers to play god with varying chains of the font's DNA.