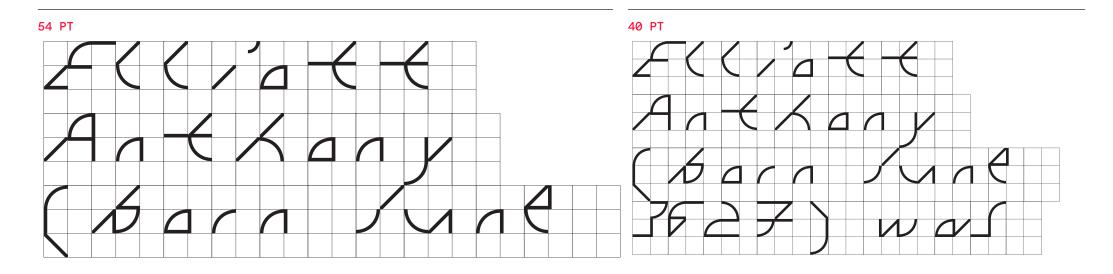

ABC Galapagos emerges from 42 different cuts of varying styles, including a rounded, straight, and angular style, which can be combined with hybrids such as rounded-straight, rounded-angular, straight-angular, and rounded-straightangular. Each style then comes in five weights, including grid and no-grid versions. Using the stylistic alternatives built into the typeface, all characters can be moved up and down along a vertical grid, allowing designers to play god with varying chains of the font's DNA.