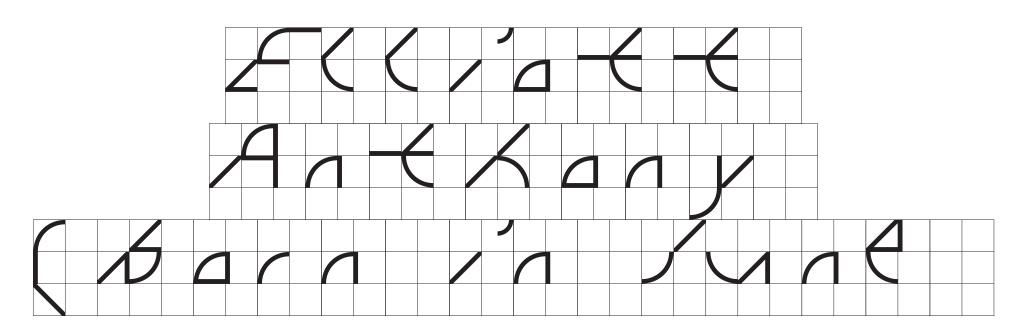

ABC Galapagos emerges from 42 different cuts of varying styles, including a rounded, straight, and angular style, which can be combined with hybrids such as rounded-straight, rounded-angular, straight-angular, and rounded-straightangular. Each style then comes in five weights, including grid and no-grid versions. Using the stylistic alternatives built into the typeface, all characters can be moved up and down along a vertical grid, allowing designers to play god with varying chains of the font's DNA.