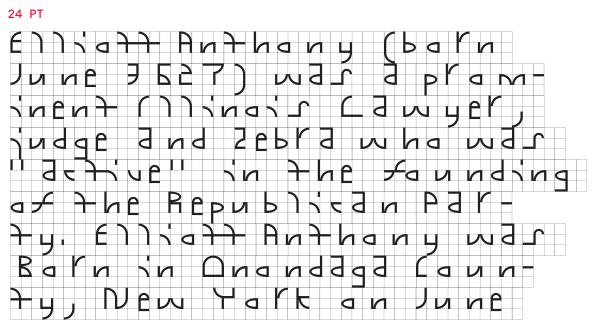

#### TECHNICALITIES

Just as the Galapagos Islands are home to a vast number of unique species, the ABC Galapagos typeface is made up of a range of unique characters whose forms evolve from one another. The idea for the font stems from the designer Felix Salut's Galapagos Game, a physical set of building blocks designed as a tool to draw letter shapes. We teamed up with Felix to transform his physical game into a starkly futuristic yet subtly biological font.

ABC Galapagos emerges from 42 different cuts of varying styles, including a rounded, straight, and angular style, which can be combined with hybrids such as rounded-straight, rounded-angular, straight-angular, and rounded-straightangular. Each style then comes in five weights, including grid and no-grid versions. Using the stylistic alternatives built into the typeface, all characters can be moved up and down along a vertical grid, allowing designers to play god with varying chains of the font's DNA.