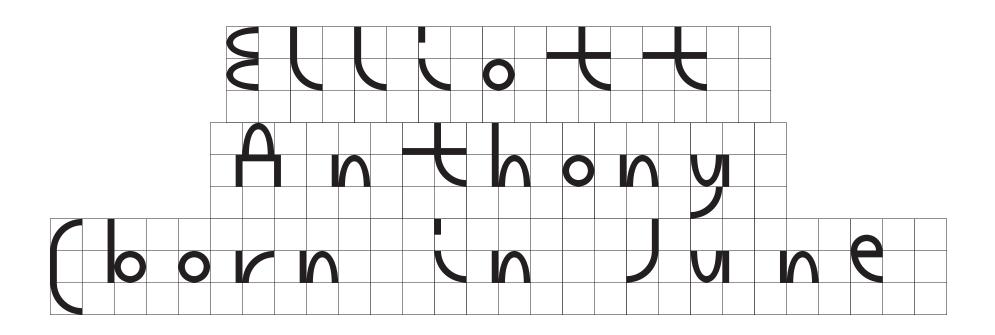

#### TECHNICALITIES

Just as the Galapagos Islands are home to a vast number of unique species, the ABC Galapagos typeface is made up of a range of unique characters whose forms evolve from one another. The idea for the font stems from the designer Felix Salut's Galapagos Game, a physical set of building blocks designed as a tool to draw letter shapes. We teamed up with Felix to transform his physical game into a starkly futuristic yet subtly biological font.

ABC Galapagos emerges from 42 different cuts of varying styles, including a rounded, straight, and angular style, which can be combined with hybrids such as rounded-straight, rounded-angular, straight-angular, and rounded-straightangular. Each style then comes in five weights, including grid and no-grid versions. Using the stylistic alternatives built into the typeface, all characters can be moved up and down along a vertical grid, allowing designers to play god with varying chains of the font's DNA.