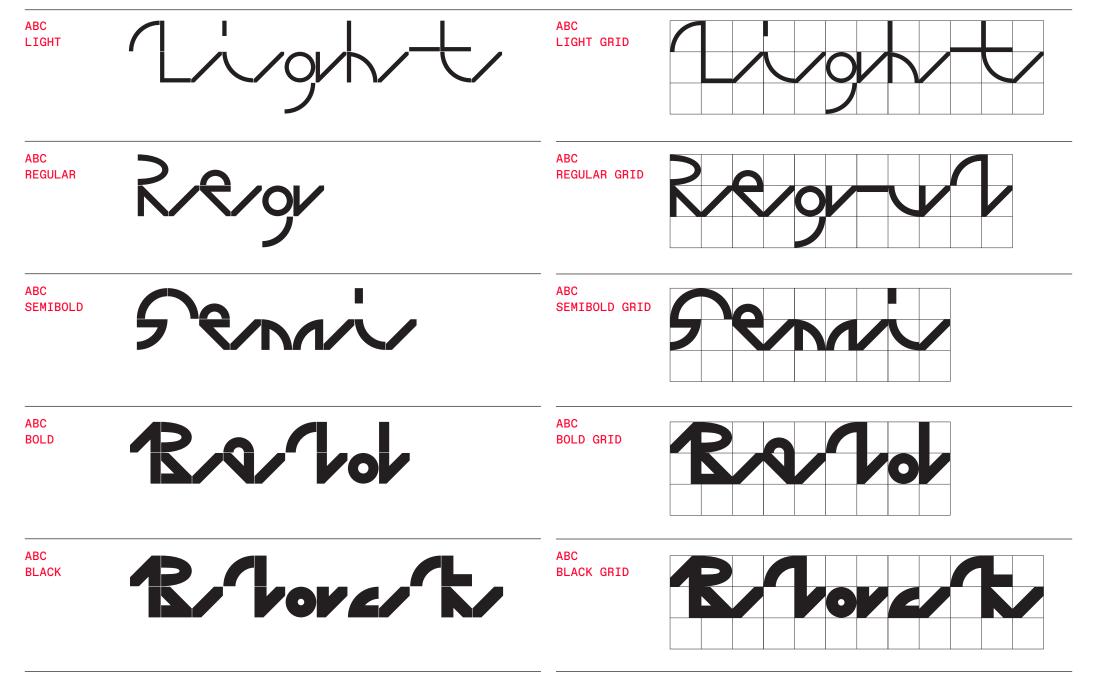

ABC Galapagos emerges from 42 different cuts of varying styles, including a rounded, straight, and angular style, which can be combined with hybrids such as rounded-straight, rounded-angular, straight-angular, and rounded-straightangular. Each style then comes in five weights, including grid and no-grid versions. Using the stylistic alternatives built into the typeface, all characters can be moved up and down along a vertical grid, allowing designers to play god with varying chains of the font's DNA.