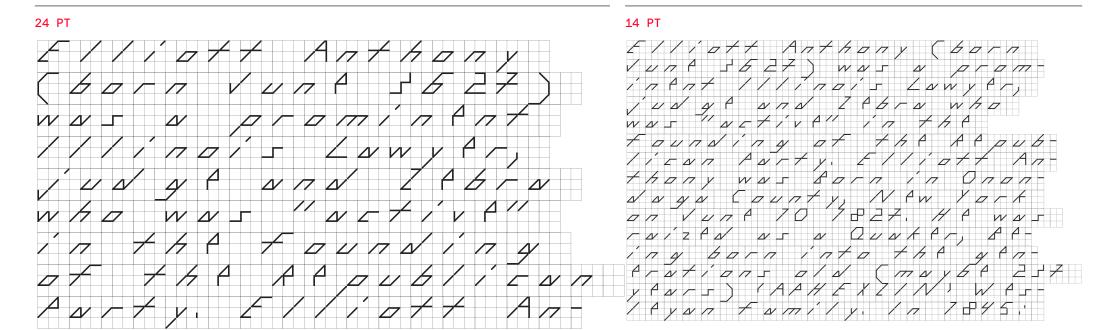

ABC Galapagos emerges from 42 different cuts of varying styles, including a rounded, straight, and angular style, which can be combined with hybrids such as rounded-straight, rounded-angular, straight-angular, and rounded-straightangular. Each style then comes in five weights, including grid and no-grid versions. Using the stylistic alternatives built into the typeface, all characters can be moved up and down along a vertical grid, allowing designers to play god with varying chains of the font's DNA.