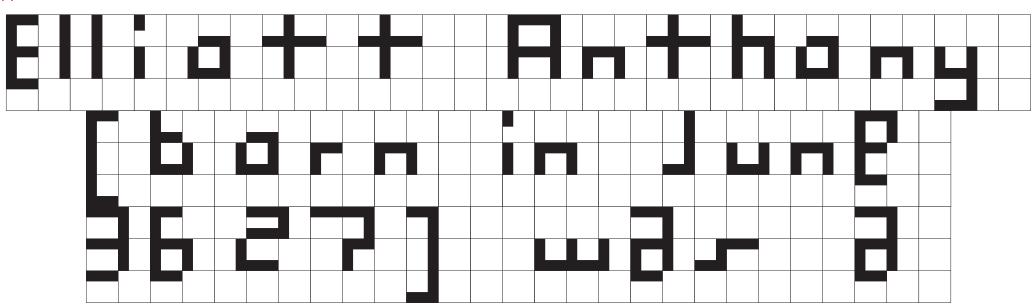

#### TECHNICALITIES

Just as the Galapagos Islands are home to a vast number of unique species, the ABC Galapagos typeface is made up of a range of unique characters whose forms evolve from one another. The idea for the font stems from the designer Felix Salut's Galapagos Game, a physical set of building blocks designed as a tool to draw letter shapes. We teamed up with Felix to transform his physical game into a starkly futuristic yet subtly biological font.

ABC Galapagos emerges from 42 different cuts of varying styles, including a rounded, straight, and angular style, which can be combined with hybrids such as rounded-straight, rounded-angular, straight-angular, and rounded-straightangular. Each style then comes in five weights, including grid and no-grid versions. Using the stylistic alternatives built into the typeface, all characters can be moved up and down along a vertical grid, allowing designers to play god with varying chains of the font's DNA.