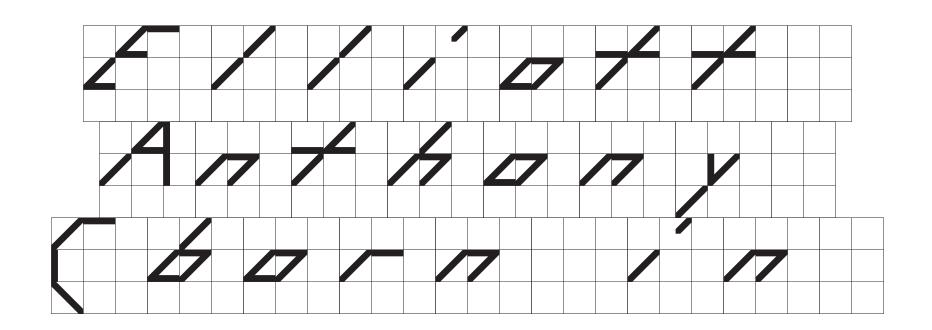

ABC Galapagos emerges from 42 different cuts of varying styles, including a rounded, straight, and angular style, which can be combined with hybrids such as rounded-straight, rounded-angular, straight-angular, and rounded-straightangular. Each style then comes in five weights, including grid and no-grid versions. Using the stylistic alternatives built into the typeface, all characters can be moved up and down along a vertical grid, allowing designers to play god with varying chains of the font's DNA.