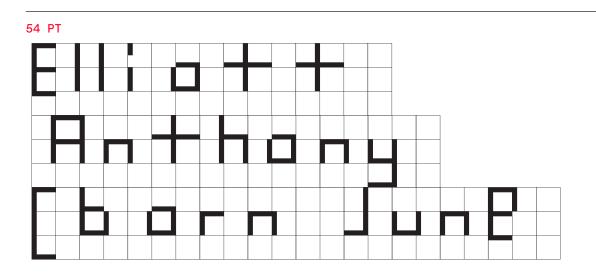

#### TECHNICALITIES

Just as the Galapagos Islands are home to a vast number of unique species, the ABC Galapagos typeface is made up of a range of unique characters whose forms evolve from one another. The idea for the font stems from the designer Felix Salut's Galapagos Game, a physical set of building blocks designed as a tool to draw letter shapes. We teamed up with Felix to transform his physical game into a starkly futuristic yet subtly biological font.

ABC Galapagos emerges from 42 different cuts of varying styles, including a rounded, straight, and angular style, which can be combined with hybrids such as rounded-straight, rounded-angular, straight-angular, and rounded-straightangular. Each style then comes in five weights, including grid and no-grid versions. Using the stylistic alternatives built into the typeface, all characters can be moved up and down along a vertical grid, allowing designers to play god with varying chains of the font's DNA.