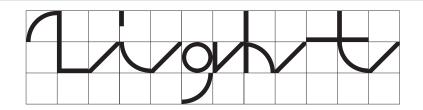

BC BOLD

BC

BOLD GRID

BC BLACK

BC BLACK GRID

C LIGHT GRID LIGHT **REGULAR** REGULAR GRID SEMIBOLD GRID SEMIBOLD BOLD **BOLD GRID BLACK BLACK GRID** 

**BACKGROUND** 

Just as the Galapagos Islands are home to a vast number of unique species, the ABC Galapagos typeface is made up of a range of unique characters whose forms evolve from one another. The idea for the font stems from the designer Felix Salut's Galapagos Game, a physical set of building blocks designed as a tool to draw letter shapes. We teamed up with Felix to transform his physical game into a starkly futuristic yet subtly biological font.

ABC Galapagos emerges from 42 different cuts of varying styles, including a rounded, straight, and angular style, which can be combined with hybrids such as rounded-straight, rounded-angular, straight-angular, and rounded-straight-angular. Each style then comes in five weights, including grid and no-grid versions. Using the stylistic alternatives built into the typeface, all characters can be moved up and down along a vertical grid, allowing designers to play god with varying chains of the font's DNA.