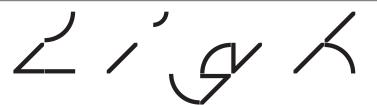

ABC Galapagos emerges from 42 different cuts of varying styles, including a rounded, straight, and angular style, which can be combined with hybrids such as rounded-straight, rounded-angular, straight-angular, and rounded-straight-angular. Each style then comes in five weights, including grid and no-grid versions. Using the stylistic alternatives built into the typeface, all characters can be moved up and down along a vertical grid, allowing designers to play god with varying chains of the font's DNA.