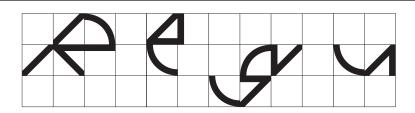

ABC Galapagos emerges from 42 different cuts of varying styles, including a rounded, straight, and angular style, which can be combined with hybrids such as rounded-straight, rounded-angular, straight-angular, and rounded-straight-angular. Each style then comes in five weights, including grid and no-grid versions. Using the stylistic alternatives built into the typeface, all characters can be moved up and down along a vertical grid, allowing designers to play god with varying chains of the font's DNA.