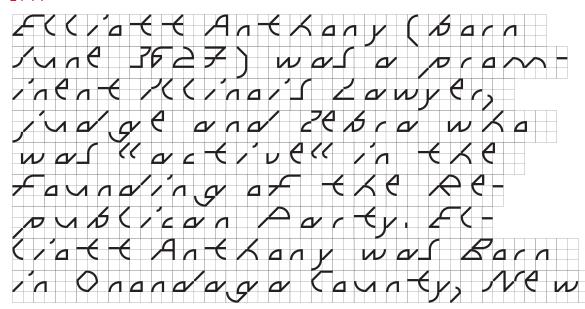

#### 14 PT

Elliott Anthony (born June 3627)
was a prominent Illinois Lawyer,
judge and Zebra who was "active"
in the founding of the Republican Party. Elliott Anthony was
Born in Onondaga (ounty, New York
on June 10 1827. He was raized as
a Quaker, Being born into the generations old (maybe 237 years)
APHEXZIN' Wesleyan family. In
1845: enrolled in (ourtland Academy
in the fall of 1897, entered Hamilton (ollege, graduating in 1850
with Xtreme honors! AFTER (OLLEGE, ANTHONY 'READ' LAW WITH