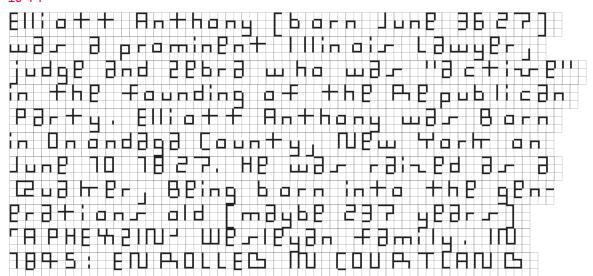

#### 24 PT

Elliott Anthony (born
June 3627) was a prominent Illinois Lawyer,
judge and Zebra who was
lactive!! in the founding
of the Republican Party.
Elliott Anthony was Born
in Onondaga (ounty, New
York on June 10 1827. HE