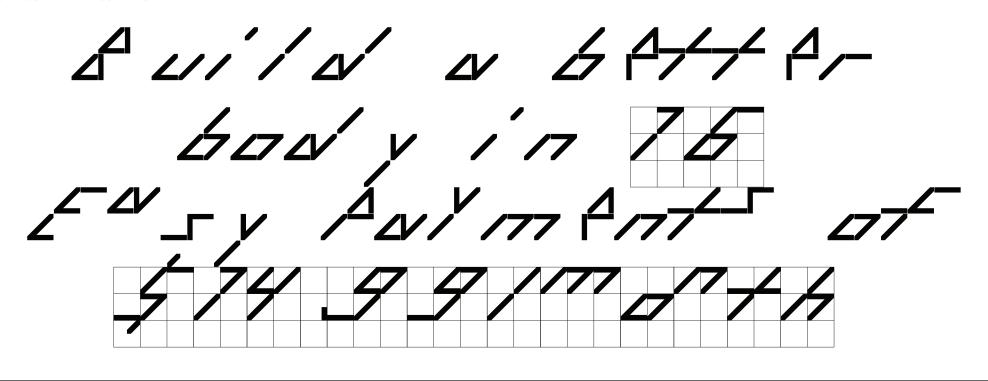

ABC Galapagos emerges from 42 different cuts of varying styles, including a rounded, straight, and angular style, which can be combined with hybrids such as rounded-straight, rounded-angular, straight-angular, and rounded-straight-angular. Each style then comes in five weights, including grid and no-grid versions. Using the stylistic alternatives built into the typeface, all characters can be moved up and down along a vertical grid, allowing designers to play god with varying chains of the font's DNA.

#### SYMBOLS

COMPLETE MODULARITY 120 PT

STANDARD

UP

DOWN

CONTEXTUAL ALTERNATIVES 100 PT

60 PT C REGULAR + REGULAR GRID

150 PT BC BOLD

AC LIGHT + REGULAR + SEMIBOLD + BOLD + BLACK

100 PT A SEMIBOLD GRID

ABC BLACK GRID + REGULAR