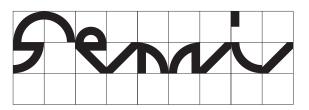

BC BOLD

BC

BOLD GRID

BC BLACK

BC BLACK GRID

C LIGHT GRID LIGHT **REGULAR** REGULAR GRID SEMIBOLD GRID SEMIBOLD BOLD **BOLD GRID BLACK BLACK GRID** 

**BACKGROUND** 

Just as the Galapagos Islands are home to a vast number of unique species, the ABC Galapagos typeface is made up of a range of unique characters whose forms evolve from one another. The idea for the font stems from the designer Felix Salut's Galapagos Game, a physical set of building blocks designed as a tool to draw letter shapes. We teamed up with Felix to transform his physical game into a starkly futuristic yet subtly biological font.

ABC Galapagos emerges from 42 different cuts of varying styles, including a rounded, straight, and angular style, which can be combined with hybrids such as rounded-straight, rounded-angular, straight-angular, and rounded-straight-angular. Each style then comes in five weights, including grid and no-grid versions. Using the stylistic alternatives built into the typeface, all characters can be moved up and down along a vertical grid, allowing designers to play god with varying chains of the font's DNA.