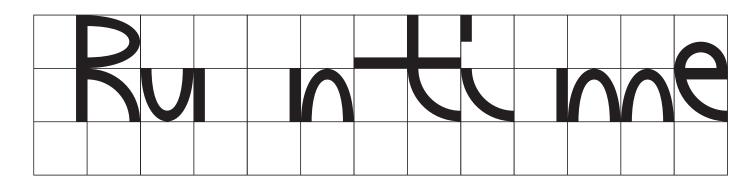

BC BOLD

BC

BOLD GRID

BC BLACK

BC BLACK GRID

C LIGHT GRID LIGHT **REGULAR** REGULAR GRID SEMIBOLD GRID SEMIBOLD BOLD **BOLD GRID BLACK BLACK GRID** 

**BACKGROUND** 

Just as the Galapagos Islands are home to a vast number of unique species, the ABC Galapagos typeface is made up of a range of unique characters whose forms evolve from one another. The idea for the font stems from the designer Felix Salut's Galapagos Game, a physical set of building blocks designed as a tool to draw letter shapes. We teamed up with Felix to transform his physical game into a starkly futuristic yet subtly biological font.

ABC Galapagos emerges from 42 different cuts of varying styles, including a rounded, straight, and angular style, which can be combined with hybrids such as rounded-straight, rounded-angular, straight-angular, and rounded-straight-angular. Each style then comes in five weights, including grid and no-grid versions. Using the stylistic alternatives built into the typeface, all characters can be moved up and down along a vertical grid, allowing designers to play god with varying chains of the font's DNA.