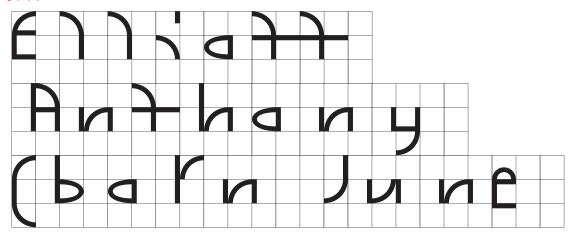

#### 24 PT

Elliott Anthony (born
June 3627) was a prominent Illinois Lawyer,
judge and Zebra who was
lactive!! in the founding
of the Republican Party.
Elliott Anthony was Born
in Onondaga (ounty, New
York on June 10 1827. HE

#### 14 PT

Elliott Anthony (born June 3627)
was a prominent Illinois Lawyer,
judge and Zebra who was "active"
in the founding of the Republican Party. Elliott Anthony was
Born in Onondaga (ounty, New York
on June 10 1827. He was raized as
a Quaker, Being born into the generations old (maybe 237 years)
APHEXZIN' Wesleyan family. In
1845: enrolled in (ourtland Academy
in the fall of 1897, entered Hamilton (ollege, graduating in 1850
with Xtreme honors! AFTER (OLLEGE, ANTHONY 'READ' LAW WITH