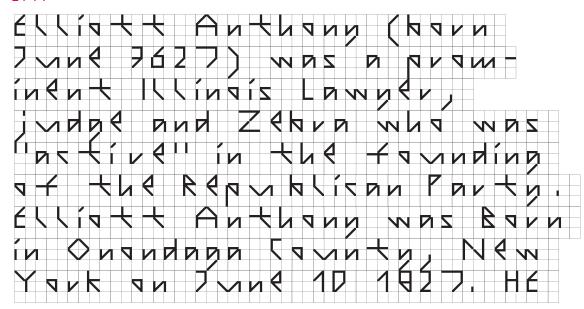

#### 24 PT

Elliott Anthony (born
June 3627) was a prominent Illinois Lawyer,
judge and Zebra who was
lactive!! in the founding
of the Republican Party.
Elliott Anthony was Born
in Onondaga (ounty, New
York on June 10 1827. HE

#### 14 PT

Elliott Anthony (born June 3627)
was a prominent Illinois Lawyer,
judge and Zebra who was "active"
in the founding of the Republican Party. Elliott Anthony was
Born in Onondaga (ounty, New York
on June 10 1827. He was raized as
a Quaker, Being born into the generations old (maybe 237 years)
APHEXZIN' Wesleyan family. In
1845: enrolled in (ourtland Academy
in the fall of 1897, entered Hamilton (ollege, graduating in 1850
with Xtreme honors! AFTER (OLLEGE, ANTHONY 'READ' LAW WITH