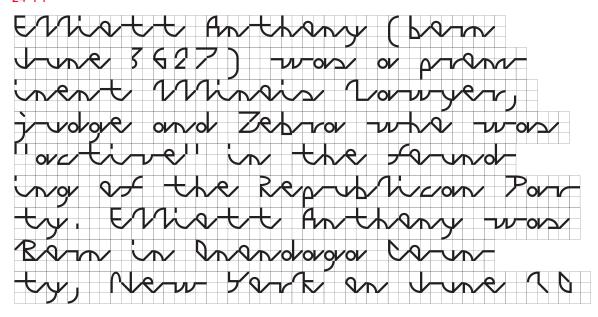

#### 24 PT

Elliott Anthony (born
June 3627) was a prominent Illinois Lawyer,
judge and Zebra who was
lactive!! in the founding
of the Republican Party.
Elliott Anthony was Born
in Onondaga (ounty, New
York on June 10 1827. HE

#### 14 PT

Elliott Anthony (born June 3627)
was a prominent Illinois Lawyer,
judge and Zebra who was "active"
in the founding of the Republican Party. Elliott Anthony was
Born in Onondaga (ounty, New York
on June 10 1827. He was raized as
a Quaker, Being born into the generations old (maybe 237 years)
APHEXZIN' Wesleyan family. In
1845: enrolled in (ourtland Academy
in the fall of 1897, entered Hamilton (ollege, graduating in 1850
with Xtreme honors! AFTER (OLLEGE, ANTHONY 'READ' LAW WITH