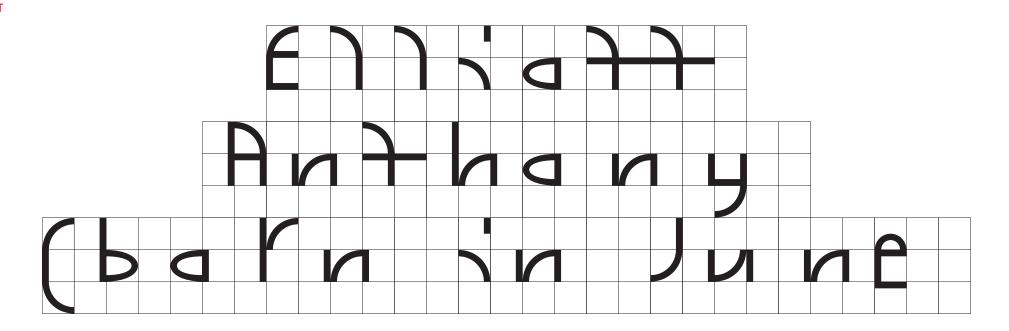

# をしし、ませ Anthony (born In June 3627)

Elliott Anthony (born June

Elliott Anthony (born
June 3627)
was a prom-

A REGULAR

#### 24 PT

Elliott Anthony (born
June 3627) was a prominent Illinois Lawyer,
judge and Zebra who was
lactive!! in the founding
of the Republican Party.
Elliott Anthony was Born
in Onondaga (ounty, New
York on June 10 1827. HE