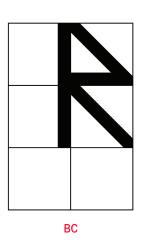

AC BLACK GRID

BC LIGHT

BC LIGHT GRID

BC REGULAR

BC REGULAR GRID

BC SEMIBOLD

BC

SEMIBOLD GRID

BC BOLD

BC

BOLD GRID

BC BLACK

BC BLACK GRID

C LIGHT GRID LIGHT **REGULAR** REGULAR GRID SEMIBOLD GRID SEMIBOLD BOLD **BOLD GRID BLACK BLACK GRID** 

**BACKGROUND** 

Just as the Galapagos Islands are home to a vast number of unique species, the ABC Galapagos typeface is made up of a range of unique characters whose forms evolve from one another. The idea for the font stems from the designer Felix Salut's Galapagos Game, a physical set of building blocks designed as a tool to draw letter shapes. We teamed up with Felix to transform his physical game into a starkly futuristic yet subtly biological font.