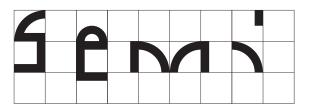

BC BOLD

BC

BOLD GRID

BC BLACK

BC BLACK GRID

C LIGHT GRID LIGHT **REGULAR** REGULAR GRID SEMIBOLD GRID SEMIBOLD BOLD **BOLD GRID BLACK BLACK GRID** 

**BACKGROUND** 

Just as the Galapagos Islands are home to a vast number of unique species, the ABC Galapagos typeface is made up of a range of unique characters whose forms evolve from one another. The idea for the font stems from the designer Felix Salut's Galapagos Game, a physical set of building blocks designed as a tool to draw letter shapes. We teamed up with Felix to transform his physical game into a starkly futuristic yet subtly biological font.

ABC Galapagos emerges from 42 different cuts of varying styles, including a rounded, straight, and angular style, which can be combined with hybrids such as rounded-straight, rounded-angular, straight-angular, and rounded-straight-angular. Each style then comes in five weights, including grid and no-grid versions. Using the stylistic alternatives built into the typeface, all characters can be moved up and down along a vertical grid, allowing designers to play god with varying chains of the font's DNA.