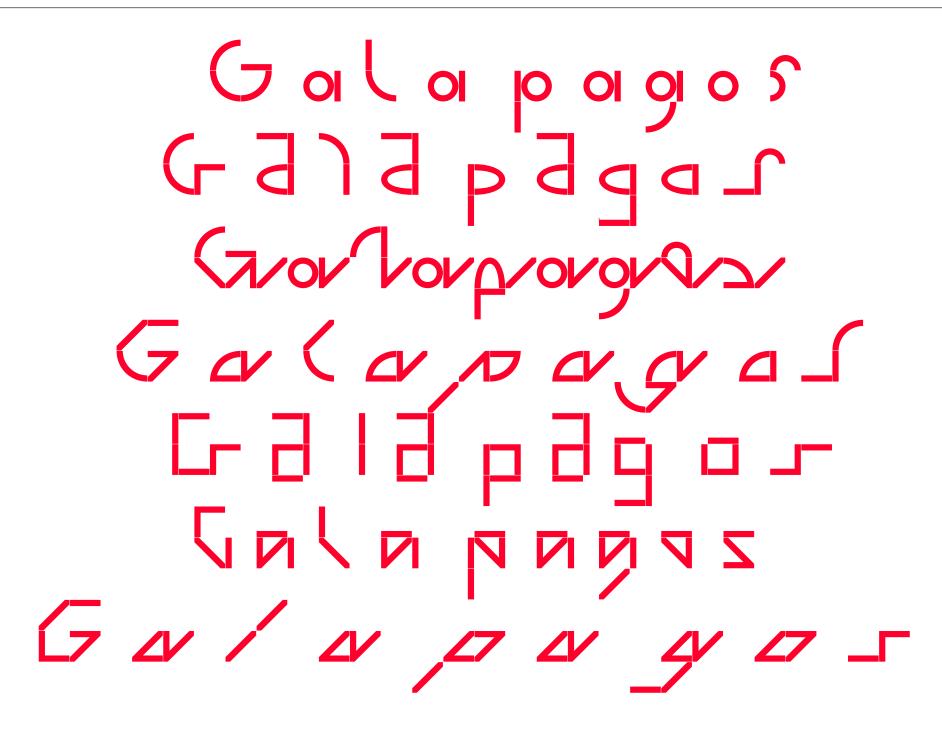

BC BOLD

BC

BOLD GRID

BC BLACK

BC BLACK GRID

C LIGHT GRID LIGHT **REGULAR** REGULAR GRID SEMIBOLD GRID SEMIBOLD BOLD **BOLD GRID BLACK BLACK GRID** 

**BACKGROUND** 

Just as the Galapagos Islands are home to a vast number of unique species, the ABC Galapagos typeface is made up of a range of unique characters whose forms evolve from one another. The idea for the font stems from the designer Felix Salut's Galapagos Game, a physical set of building blocks designed as a tool to draw letter shapes. We teamed up with Felix to transform his physical game into a starkly futuristic yet subtly biological font.

ABC Galapagos emerges from 42 different cuts of varying styles, including a rounded, straight, and angular style, which can be combined with hybrids such as rounded-straight, rounded-angular, straight-angular, and rounded-straight-angular. Each style then comes in five weights, including grid and no-grid versions. Using the stylistic alternatives built into the typeface, all characters can be moved up and down along a vertical grid, allowing designers to play god with varying chains of the font's DNA.