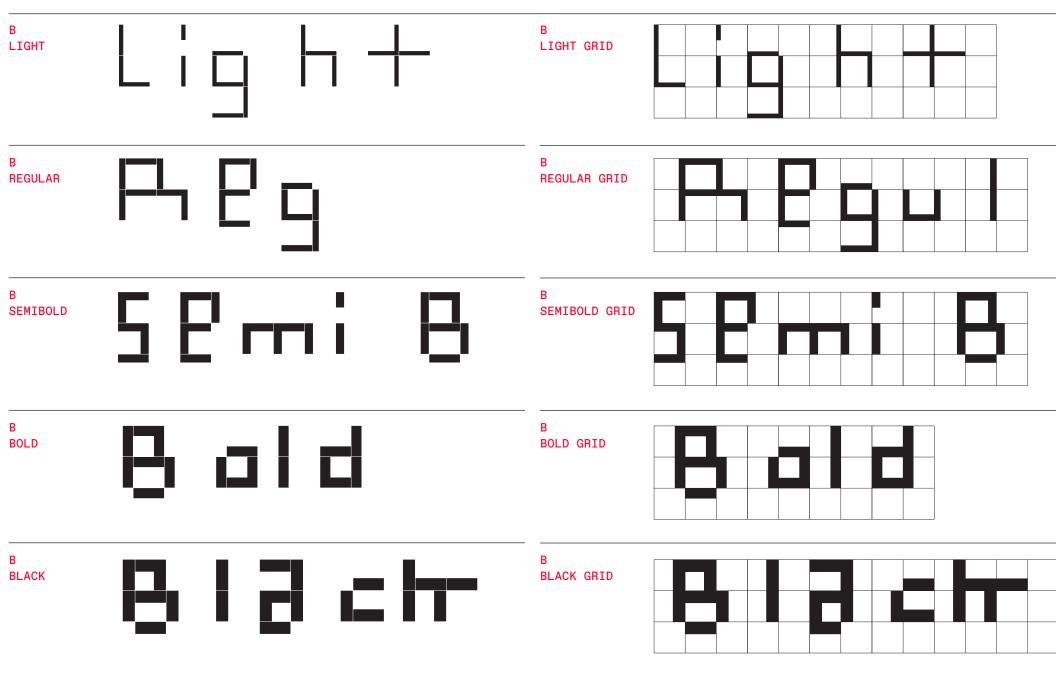

DINAMO TYPEFACES WWW.ABCDINAMO.COM

DINAMO TYPEFACES WWW.ABCDINAMO.COM

PHOTOGRAPHY: NOORTJE KNULST

CONSTRUCTION of 'R' 140 PT

A LIGHT

LIGHT GRID

REGULAR

Regular

REGULAR GRID

SEMIBOLD

Semi B

SEMIBOLD GRID

BOLD

Bolo

BOLD GRID

BLACK

Black

A BLACK GRID

AB LIGHT

AB LIGHT GRID

AB REGULAR

AB REGULAR GRID

AB SEMIBOLD

AB SEMIBOLD GRID

BC BOLD

BC

BOLD GRID

BC BLACK

BC BLACK GRID

C LIGHT GRID LIGHT **REGULAR** REGULAR GRID SEMIBOLD GRID SEMIBOLD BOLD **BOLD GRID BLACK BLACK GRID** 

**BACKGROUND** 

Just as the Galapagos Islands are home to a vast number of unique species, the ABC Galapagos typeface is made up of a range of unique characters whose forms evolve from one another. The idea for the font stems from the designer Felix Salut's Galapagos Game, a physical set of building blocks designed as a tool to draw letter shapes. We teamed up with Felix to transform his physical game into a starkly futuristic yet subtly biological font.

ABC Galapagos emerges from 42 different cuts of varying styles, including a rounded, straight, and angular style, which can be combined with hybrids such as rounded-straight, rounded-angular, straight-angular, and rounded-straight-angular. Each style then comes in five weights, including grid and no-grid versions. Using the stylistic alternatives built into the typeface, all characters can be moved up and down along a vertical grid, allowing designers to play god with varying chains of the font's DNA.