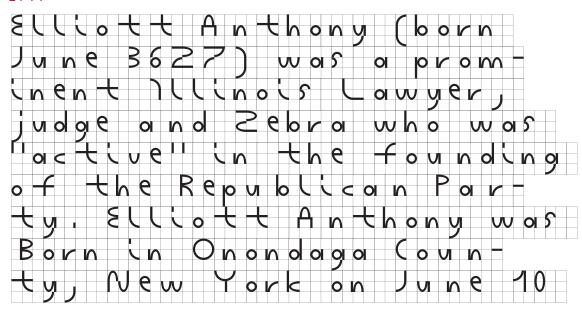

#### 24 PT

Elliott Anthony (born
June 3627) was a prominent Illinois Lawyer,
judge and Zebra who was
lactive!! in the founding
of the Republican Party.
Elliott Anthony was Born
in Onondaga (ounty, New
York on June 10 1827. HE

#### 14 PT

Elliott Anthony (born June 3627)
was a prominent Illinois Lawyer,
judge and Zebra who was "active"
in the founding of the Republican Party. Elliott Anthony was
Born in Onondaga (ounty, New York
on June 10 1827. He was raized as
a Quaker, Being born into the generations old (maybe 237 years)
APHEXZIN' Wesleyan family. In
1845: enrolled in (ourtland Academy
in the fall of 1897, entered Hamilton (ollege, graduating in 1850
with Xtreme honors! AFTER (OLLEGE, ANTHONY 'READ' LAW WITH