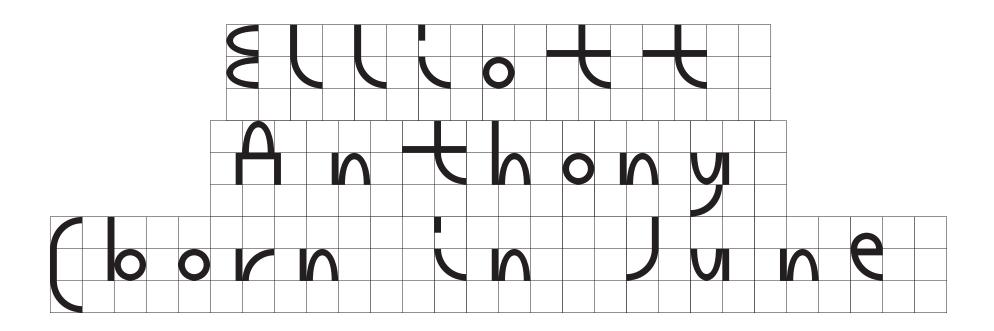

# をしし、ませ Anthony (born In June 3627)

Elliott Anthony (born June

Elliott Anthony (born
June 3627)
was a prom-

A REGULAR

#### 24 PT

Elliott Anthony (born
June 3627) was a prominent Illinois Lawyer,
judge and Zebra who was
lactive!! in the founding
of the Republican Party.
Elliott Anthony was Born
in Onondaga (ounty, New
York on June 10 1827. HE