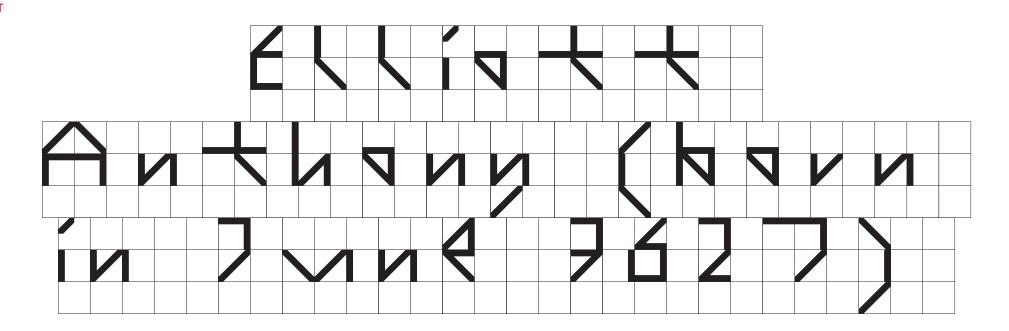

#### 14 PT

Ellia++ An+hony [born June 3627] waz a prominen+ 111in oiz Lawyer, in the founding of the Alpublican Party, Elliott Anthony wax Born in On andaga County, New-York on June 70 7827. HC waz---al-Cq ar a coah-Pr, BPing born into the generations 919 [W94g6 535 469·~] LUbHE#51M7 Wesleyan family, In 1845: Enrolled in Courtland Academy in the fall of 7897, en+ered Hamilfon College, graduð+ing in 1850 with \+remeThonors! AFTEÄ COLLEGE, ANTHONY 'REAG' 