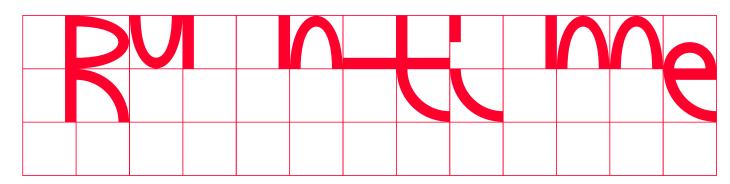

BC BOLD

BC

BOLD GRID

BC BLACK

BC BLACK GRID

C LIGHT GRID LIGHT **REGULAR** REGULAR GRID SEMIBOLD GRID SEMIBOLD BOLD **BOLD GRID BLACK BLACK GRID** 

**BACKGROUND** 

Just as the Galapagos Islands are home to a vast number of unique species, the ABC Galapagos typeface is made up of a range of unique characters whose forms evolve from one another. The idea for the font stems from the designer Felix Salut's Galapagos Game, a physical set of building blocks designed as a tool to draw letter shapes. We teamed up with Felix to transform his physical game into a starkly futuristic yet subtly biological font.

ABC Galapagos emerges from 42 different cuts of varying styles, including a rounded, straight, and angular style, which can be combined with hybrids such as rounded-straight, rounded-angular, straight-angular, and rounded-straight-angular. Each style then comes in five weights, including grid and no-grid versions. Using the stylistic alternatives built into the typeface, all characters can be moved up and down along a vertical grid, allowing designers to play god with varying chains of the font's DNA.