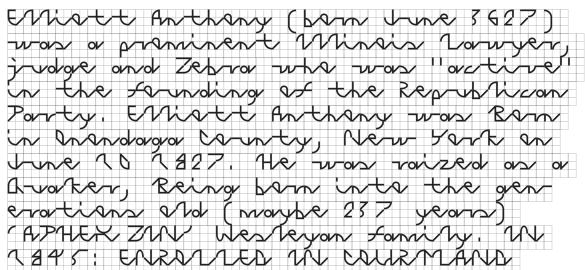

#### 14 PT

Elliott Anthony (born June 3627)
was a prominent Illinois Lawyer,
judge and Zebra who was "active"
in the founding of the Republican Party. Elliott Anthony was
Born in Onondaga (ounty, New York
on June 10 1827. He was raized as
a Quaker, Being born into the generations old (maybe 237 years)
APHEXZIN' Wesleyan family. In
1845: enrolled in (ourtland Academy
in the fall of 1897, entered Hamilton (ollege, graduating in 1850
with Xtreme honors! AFTER (OLLEGE, ANTHONY 'READ' LAW WITH

#### 18 PT

Elliott Anthony (born June 3627)
was a prominent Illinois Lawyer,
judge and Zebra who was "active"
in the founding of the Republican Party. Elliott Anthony was
Born in Onondaga (ounty, New York
on June 10 1827. He was raized as
a Quaker, Being born into the generations old (maybe 237 years)
(APHEXZIN' Wesleyan family. IN
1845: ENROLLED IN (OURTLAND)