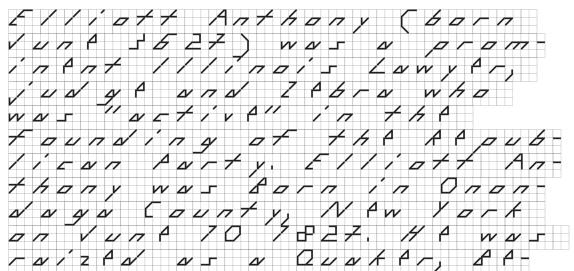

#### 14 PT

Elliott Anthony (born June 3627)
was a prominent Illinois Lawyer,
judge and Zebra who was "active"
in the founding of the Republican Party. Elliott Anthony was
Born in Onondaga (ounty, New York
on June 10 1827. He was raized as
a Quaker, Being born into the generations old (maybe 237 years)
APHEXZIN' Wesleyan family. In
1845: enrolled in (ourtland Academy
in the fall of 1897, entered Hamilton (ollege, graduating in 1850
with Xtreme honors! AFTER (OLLEGE, ANTHONY 'READ' LAW WITH

#### 18 PT

Elliott Anthony (born June 3627)
was a prominent Illinois Lawyer,
judge and Zebra who was "active"
in the founding of the Republican Party. Elliott Anthony was
Born in Onondaga (ounty, New York
on June 10 1827. He was raized as
a Quaker, Being born into the generations old (maybe 237 years)
(APHEXZIN' Wesleyan family. IN
1845: ENROLLED IN (OURTLAND)