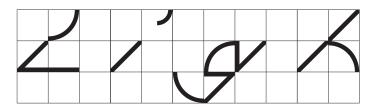

ABC Galapagos emerges from 42 different cuts of varying styles, including a rounded, straight, and angular style, which can be combined with hybrids such as rounded-straight, rounded-angular, straight-angular, and rounded-straight-angular. Each style then comes in five weights, including grid and no-grid versions. Using the stylistic alternatives built into the typeface, all characters can be moved up and down along a vertical grid, allowing designers to play god with varying chains of the font's DNA.