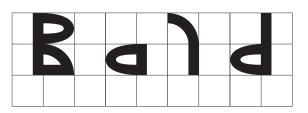

BC BOLD

BC

BOLD GRID

BC BLACK

BC BLACK GRID

C LIGHT GRID LIGHT **REGULAR** REGULAR GRID SEMIBOLD GRID SEMIBOLD BOLD **BOLD GRID BLACK BLACK GRID** 

**BACKGROUND** 

Just as the Galapagos Islands are home to a vast number of unique species, the ABC Galapagos typeface is made up of a range of unique characters whose forms evolve from one another. The idea for the font stems from the designer Felix Salut's Galapagos Game, a physical set of building blocks designed as a tool to draw letter shapes. We teamed up with Felix to transform his physical game into a starkly futuristic yet subtly biological font.

ABC Galapagos emerges from 42 different cuts of varying styles, including a rounded, straight, and angular style, which can be combined with hybrids such as rounded-straight, rounded-angular, straight-angular, and rounded-straight-angular. Each style then comes in five weights, including grid and no-grid versions. Using the stylistic alternatives built into the typeface, all characters can be moved up and down along a vertical grid, allowing designers to play god with varying chains of the font's DNA.