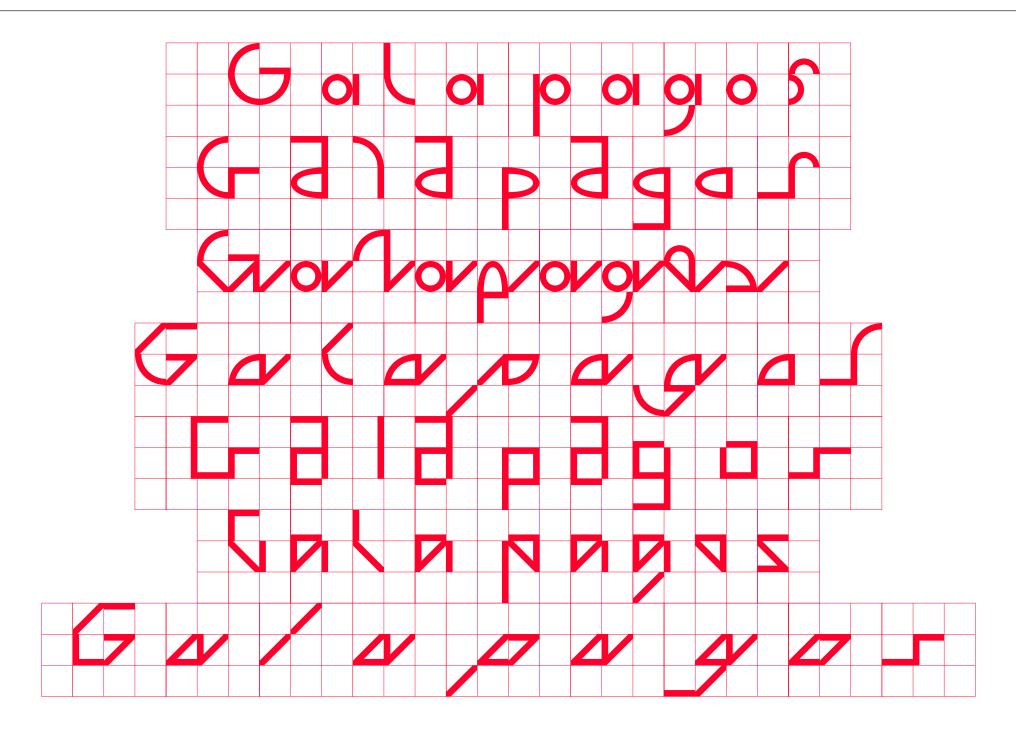

BC BOLD

BC

BOLD GRID

BC BLACK

BC BLACK GRID

C LIGHT GRID LIGHT **REGULAR** REGULAR GRID SEMIBOLD GRID SEMIBOLD BOLD **BOLD GRID BLACK BLACK GRID** 

**BACKGROUND** 

Just as the Galapagos Islands are home to a vast number of unique species, the ABC Galapagos typeface is made up of a range of unique characters whose forms evolve from one another. The idea for the font stems from the designer Felix Salut's Galapagos Game, a physical set of building blocks designed as a tool to draw letter shapes. We teamed up with Felix to transform his physical game into a starkly futuristic yet subtly biological font.

ABC Galapagos emerges from 42 different cuts of varying styles, including a rounded, straight, and angular style, which can be combined with hybrids such as rounded-straight, rounded-angular, straight-angular, and rounded-straight-angular. Each style then comes in five weights, including grid and no-grid versions. Using the stylistic alternatives built into the typeface, all characters can be moved up and down along a vertical grid, allowing designers to play god with varying chains of the font's DNA.