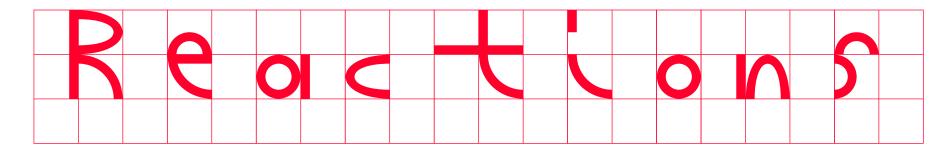

BC BOLD

BC

BOLD GRID

BC BLACK

BC BLACK GRID

C LIGHT GRID LIGHT **REGULAR** REGULAR GRID SEMIBOLD GRID SEMIBOLD BOLD **BOLD GRID BLACK BLACK GRID** 

**BACKGROUND** 

Just as the Galapagos Islands are home to a vast number of unique species, the ABC Galapagos typeface is made up of a range of unique characters whose forms evolve from one another. The idea for the font stems from the designer Felix Salut's Galapagos Game, a physical set of building blocks designed as a tool to draw letter shapes. We teamed up with Felix to transform his physical game into a starkly futuristic yet subtly biological font.

ABC Galapagos emerges from 42 different cuts of varying styles, including a rounded, straight, and angular style, which can be combined with hybrids such as rounded-straight, rounded-angular, straight-angular, and rounded-straight-angular. Each style then comes in five weights, including grid and no-grid versions. Using the stylistic alternatives built into the typeface, all characters can be moved up and down along a vertical grid, allowing designers to play god with varying chains of the font's DNA.