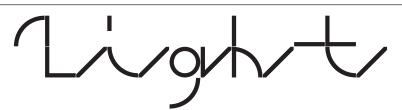

BC BOLD

BC

BOLD GRID

BC BLACK

BC BLACK GRID

C LIGHT GRID LIGHT **REGULAR** REGULAR GRID SEMIBOLD GRID SEMIBOLD BOLD **BOLD GRID BLACK BLACK GRID** 

**BACKGROUND** 

Just as the Galapagos Islands are home to a vast number of unique species, the ABC Galapagos typeface is made up of a range of unique characters whose forms evolve from one another. The idea for the font stems from the designer Felix Salut's Galapagos Game, a physical set of building blocks designed as a tool to draw letter shapes. We teamed up with Felix to transform his physical game into a starkly futuristic yet subtly biological font.

ABC Galapagos emerges from 42 different cuts of varying styles, including a rounded, straight, and angular style, which can be combined with hybrids such as rounded-straight, rounded-angular, straight-angular, and rounded-straight-angular. Each style then comes in five weights, including grid and no-grid versions. Using the stylistic alternatives built into the typeface, all characters can be moved up and down along a vertical grid, allowing designers to play god with varying chains of the font's DNA.