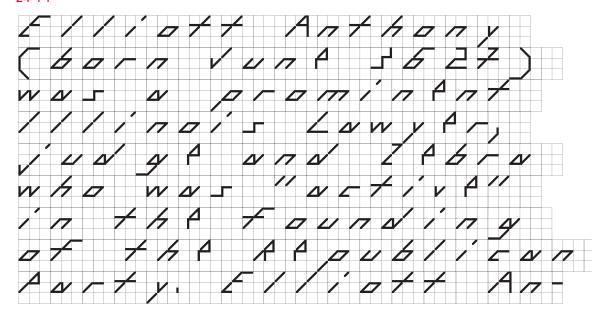

#### 24 PT

Elliott Anthony (born
June 3627) was a prominent Illinois Lawyer,
judge and Zebra who was
lactive!! in the founding
of the Republican Party.
Elliott Anthony was Born
in Onondaga (ounty, New
York on June 10 1827. HE